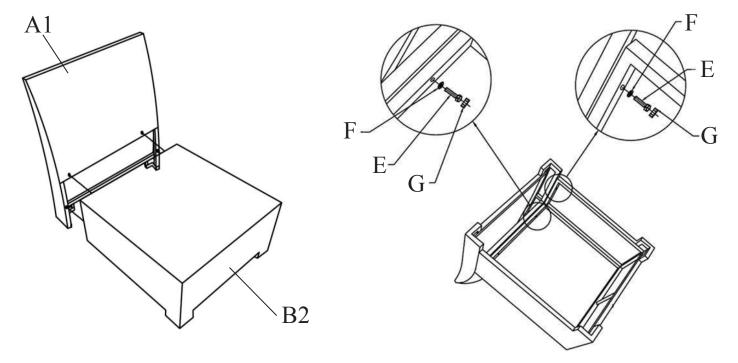

Step 3 Atach back panel A1 to seat panel B2 by using 4 long Bolts (E) and 4 Washers (F). Finally put bolt Caps (G) untl all parts have been connected and bolts are tightened. Repeat to assemble two armless sofa.