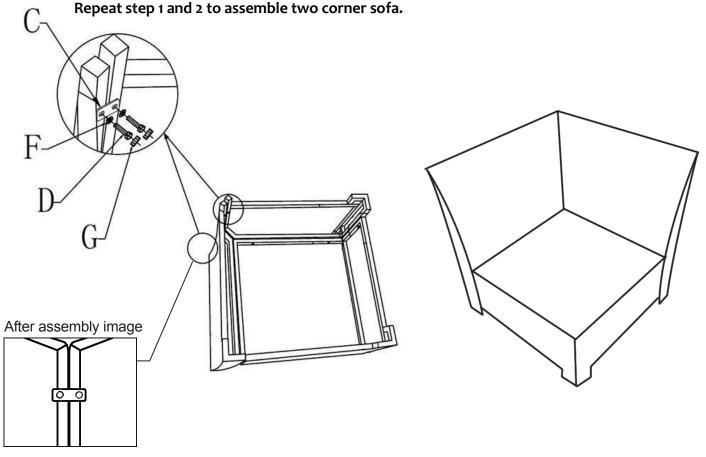

W

Step 1 Attach back panel A2 and A3 to seat panel B1 by using 6 long Bolts (E) and 6 Washers (F). Finally put bolt Caps (G) untl all parts have been connected and bolts are tightened.

Step 2 Connect the two back panels by using 2 Connectors (C), 4 short Bolts (D) and 4 Washers (F). Finally put bolt Caps (G) untl all parts have been connected and bolts are tightened.

Step 3 Atach back panel A1 to seat panel B2 by using 4 long Bolts (E) and 4 Washers (F). Finally put bolt Caps (G) untl all parts have been connected and bolts are tightened. Repeat to assemble two armless sofa.