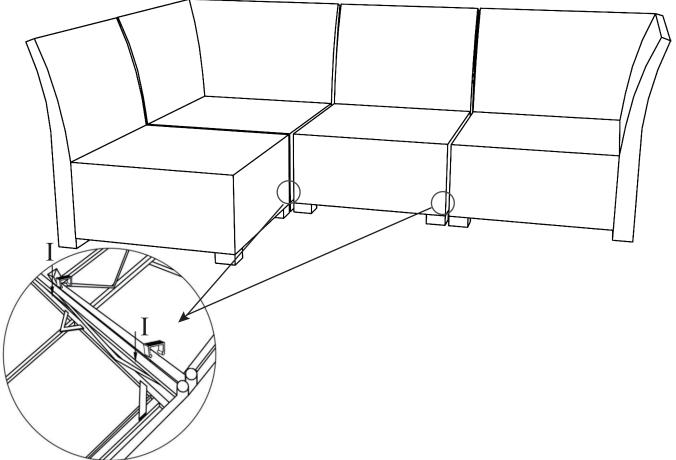

W

Step 1 Attach back panel A2 and A3 to seat panel B1 by using 6 long Bolts (E) and 6 Washers (F). Finally put bolt Caps (G) untl all parts have been connected and bolts are tightened.

Step 2 Connect the two back panels by using 2 Connectors (C), 4 short Bolts (D) and 4 Washers (F). Finally put bolt Caps (G) untl all parts have been connected and bolts are tightened.

Step 3 Atach back panel A1 to seat panel B2 by using 4 long Bolts (E) and 4 Washers (F). Finally put bolt Caps (G) untl all parts have been connected and bolts are tightened. Repeat to assemble two armless sofa.