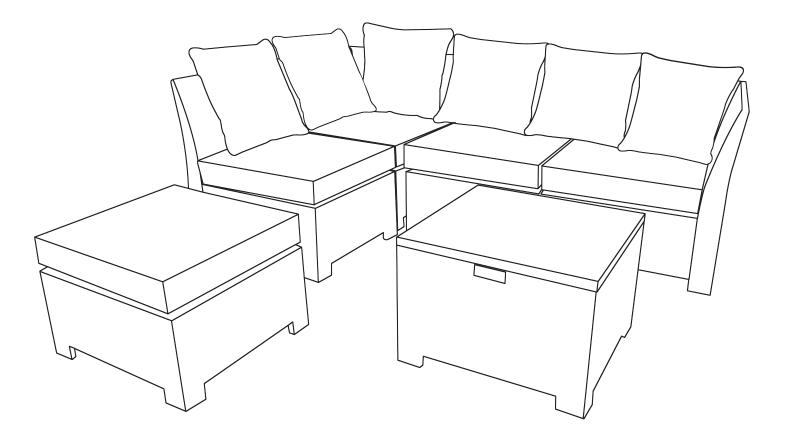

Step 5 Finally put the cushions on. Coner sofa with two back cushions and armless sofa with one back cushions.