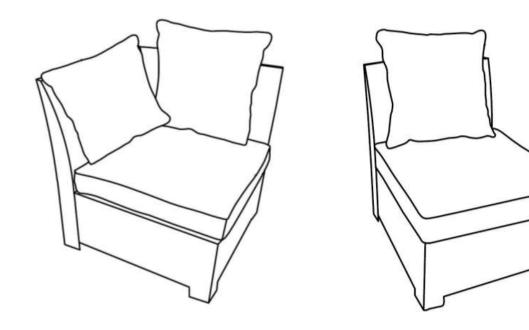

Step 5 Finally put the cushions on. Coner sofa with two back cushions and armless sofa with one back cushions.