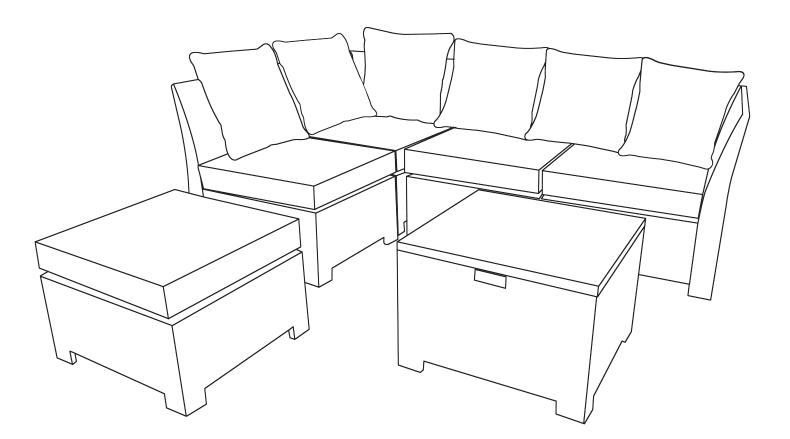

Step 5 Finally put the cushions on. Coner sofa with two back cushions and armless sofa with one back cushions.