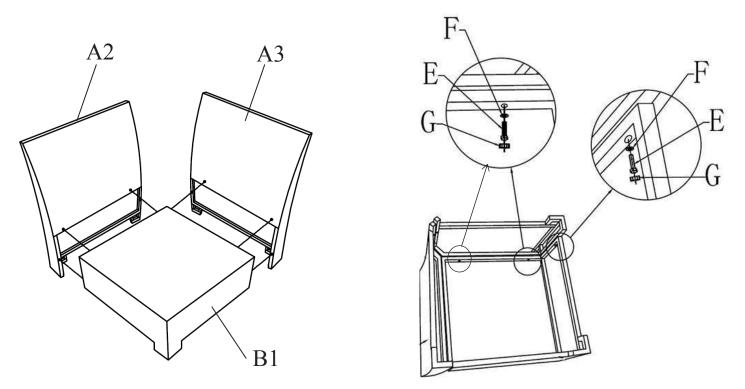

W

Step 1 Attach back panel A2 and A3 to seat panel B1 by using 6 long Bolts (E) and 6 Washers (F). Finally put bolt Caps (G) untl all parts have been connected and bolts are tightened.

Step 2 Connect the two back panels by using 2 Connectors (C), 4 short Bolts (D) and 4 Washers (F). Finally put bolt Caps (G) untl all parts have been connected and bolts are tightened.