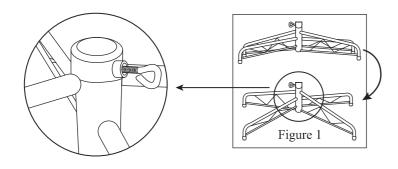

### **Assembly Instructions**

Step 1 Assemble the stand on a stable surface.

Unfold the stand and insert the screws as indicated on Figure 1.