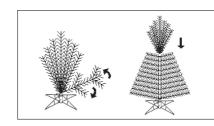

Step 3 Unfold the branches one-by-one beginning with the lowest.

Step 4 Make final adjustment for an elegant look.

Step 5 Connect the lights to power line (Part F).