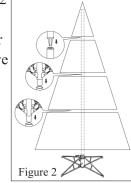

# glitzhome®

Step 2 Insert the trunk in the stand as indicated on Figure 2 When the trunk consists of more than one part, begin by inserting into the stand (Part E) the lower parts of the tree (Part D, Part C, Part B) in respective order, ending with the top (Part A).