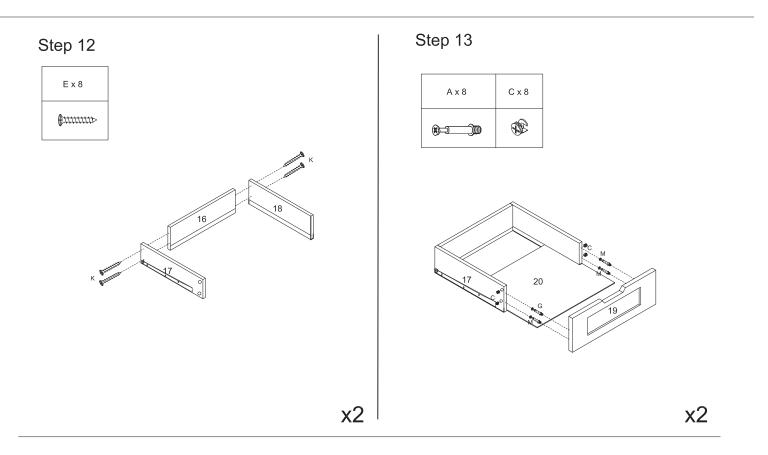

**CAUTION:** Assembly will require at least 2 adults. DO NOT use power tools.To prevent serious injury or death, this product is equipped with a wall anchoring system. Before this product can be used, the wall anchoring system must be installed as directed in the assembly instructions.
- **CARE AND CLEANING:** DO NOT scratch or chip the finish. DO NOT use abrasive chemicals for cleaning. Clean with mild soap on a soft rag. Rinse and dry thoroughly.
- MAINTENANCE: Check bolts/screws periodically and tighten if necessary.
- WARNING: DO NOT USE if this product become damaged, and/or components are broken or missing.
- **REMINDER:** Please DO NOT fully tighten all bolts until metal frame assembly is complete.





3 | Assembly Instruction-

## glītzhome





Step 4





Step 7



Step 8







Step 14