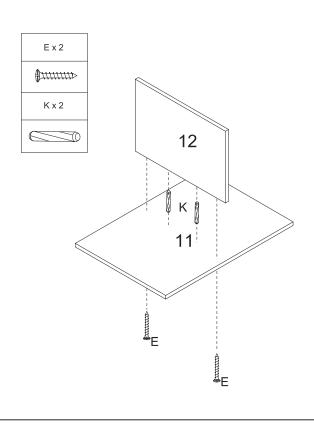

Carefully unpack and identify each component before beginning assembly. Before you begin, please refer to parts list to make sure that you have all parts. Please take care when assembling the unit and always place the parts on a clean, soft surface.