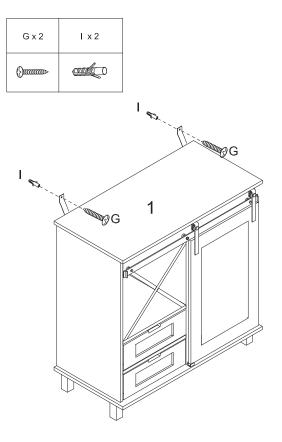

embly will require at least 2 adults. DO NOT use power tools.To prevent serious injury or death, this product is equipped with a wall anchoring system. Before this product can be used, the wall anchoring system must be installed as directed in the assembly instructions.
- **CARE AND CLEANING:** DO NOT scratch or chip the finish. DO NOT use abrasive chemicals for cleaning. Clean with mild soap on a soft rag. Rinse and dry thoroughly.
- MAINTENANCE: Check bolts/screws periodically and tighten if necessary.
- WARNING: DO NOT USE if this product become damaged, and/or components are broken or missing.
- **REMINDER:** Please DO NOT fully tighten all bolts until metal frame assembly is complete.





3 | Assembly Instruction-

## glītzhome





Step 4





Step 7



Step 8







Step 14