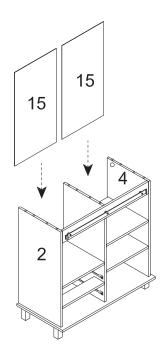

Carefully unpack and identify each component before beginning assembly. Before you begin, please refer to parts list to make sure that you have all parts. Please take care when assembling the unit and always place the parts on a clean, soft surface.