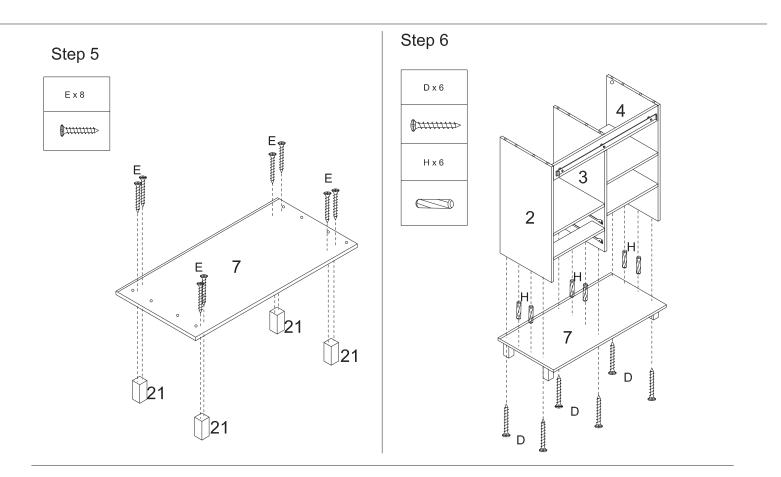

Carefully unpack and identify each component before beginning assembly. Before you begin, please refer to parts list to make sure that you have all parts. Please take care when assembling the unit and always place the parts on a clean, soft surface.