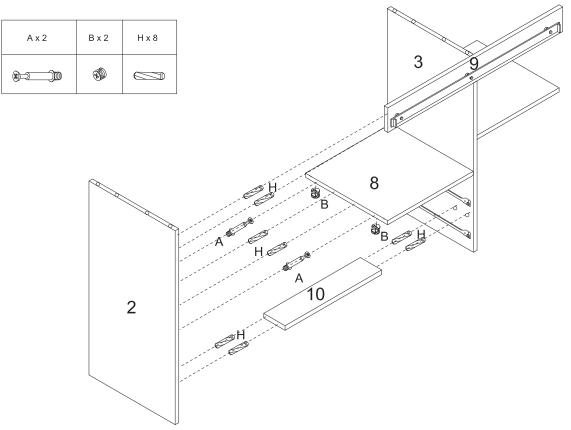

LOAD NOT EXCEED 20LBS ON SHELVES.

- **CAUTION:** Assembly will require at least 2 adults. DO NOT use power tools.To prevent serious injury or death, this product is equipped with a wall anchoring system. Before this product can be used, the wall anchoring system must be installed as directed in the assembly instructions.
- **CARE AND CLEANING:** DO NOT scratch or chip the finish. DO NOT use abrasive chemicals for cleaning. Clean with mild soap on a soft rag. Rinse and dry thoroughly.
- MAINTENANCE: Check bolts/screws periodically and tighten if necessary.
- WARNING: DO NOT USE if this product become damaged, and/or components are broken or missing.
- **REMINDER:** Please DO NOT fully tighten all bolts until metal frame assembly is complete.





3 | Assembly Instruction-

## glītzhome





Step 4





Step 7



Step 8







Step 14