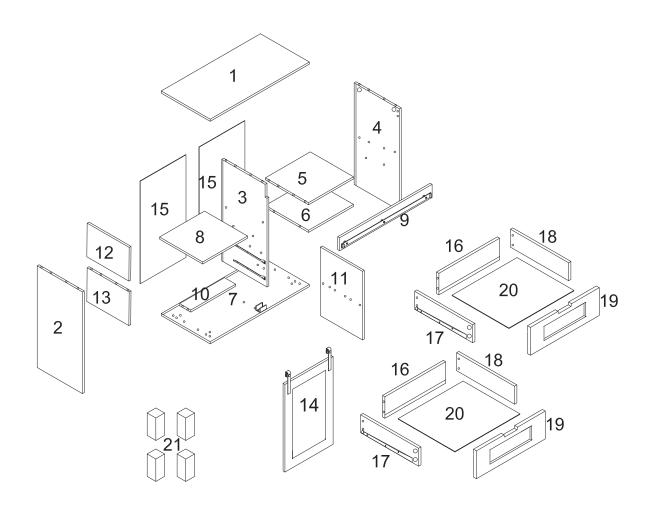

## **Explosive View**

Get social with us and discover more about our products, tips and exclusive discounts!

| PART | DESCRIPTION       | QTY | PART | DESCRIPTION         | QTY |
|------|-------------------|-----|------|---------------------|-----|
| 1    | TOP PANEL         | 1   | 12   | X SHORT WINE RACK   | 1   |
| 2    | LEFT SIDE PANEL   | 1   | 13   | X SHORT WINE RACK   | 1   |
| 3    | PARTITION WALL    | 1   | 14   | DOOR                | 1   |
| 4    | RIGHT SIDE PANEL  | 1   | 15   | BACK PANEL          | 2   |
| 5    | RIGHT UPPER SHELF | 1   | 16   | DRAWER BACK PANEL   | 2   |
| 6    | RIGHT LOWER SHELF | 1   | 17   | DRAWER LEFT PANEL   | 2   |
| 7    | BOTTOM PANEL      | 1   | 18   | DRAWER RIGHT PANEL  | 2   |
| 8    | LEFT SHELF        | 1   | 19   | DRAWER FRONT PANEL  | 2   |
| 9    | FRONT BAR         | 1   | 20   | DRAWER BOTTOM PANEL | 2   |
| 10   | CONNECT BAR       | 1   | 21   | LEG                 | 4   |
| 11   | X LONG WINE RACK  | 1   |      |                     |     |