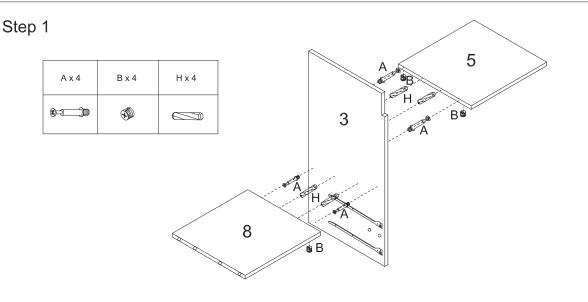

PRE-ASSEMBLY PREPARATION

## WARNING: MAXIMUM LOAD NOT EXCEED 20LBS ON SHELVES.

- **CAUTION:** Assembly will require at least 2 adults. DO NOT use power tools.To prevent serious injury or death, this product is equipped with a wall anchoring system. Before this product can be used, the wall anchoring system must be installed as directed in the assembly instructions.
- **CARE AND CLEANING:** DO NOT scratch or chip the finish. DO NOT use abrasive chemicals for cleaning. Clean with mild soap on a soft rag. Rinse and dry thoroughly.
- MAINTENANCE: Check bolts/screws periodically and tighten if necessary.
- WARNING: DO NOT USE if this product become damaged, and/or components are broken or missing.
- **REMINDER:** Please DO NOT fully tighten all bolts until metal frame assembly is complete.





3 | Assembly Instruction-

## glītzhome





Step 4





Step 7



Step 8







Step 14