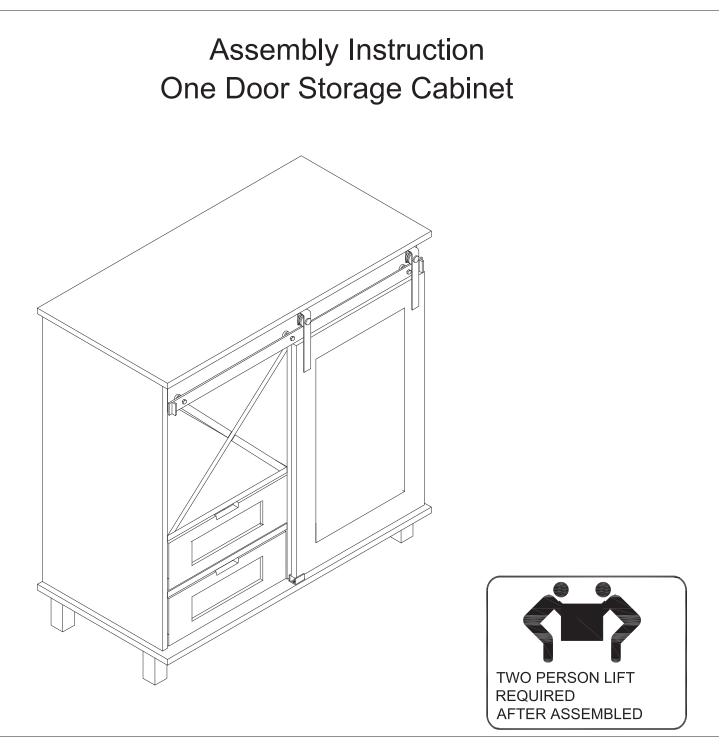

## WARNING: MAXIMUM LOAD NOT EXCEED 20LBS ON SHELVES.

- **CAUTION:** Assembly will require at least 2 adults. DO NOT use power tools.To prevent serious injury or death, this product is equipped with a wall anchoring system. Before this product can be used, the wall anchoring system must be installed as directed in the assembly instructions.
- **CARE AND CLEANING:** DO NOT scratch or chip the finish. DO NOT use abrasive chemicals for cleaning. Clean with mild soap on a soft rag. Rinse and dry thoroughly.
- MAINTENANCE: Check bolts/screws periodically and tighten if necessary.
- WARNING: DO NOT USE if this product become damaged, and/or components are broken or missing.
- **REMINDER:** Please DO NOT fully tighten all bolts until metal frame assembly is complete.