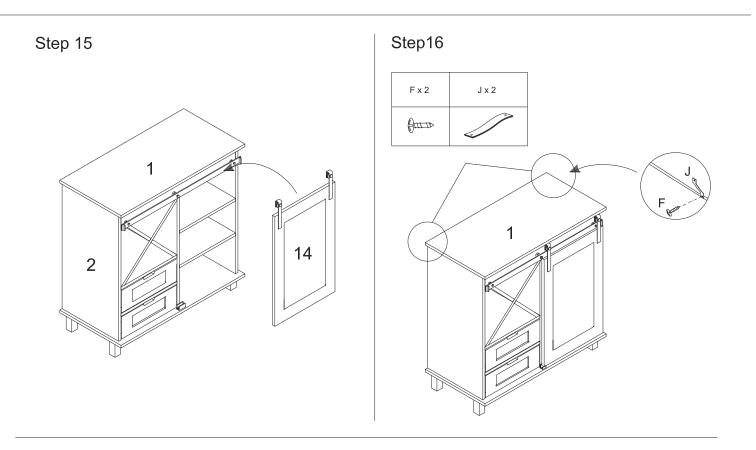

Assembly will require at least 2 adults. DO NOT use power tools.To prevent serious injury or death, this product is equipped with a wall anchoring system. Before this product can be used, the wall anchoring system must be installed as directed in the assembly instructions.
- **CARE AND CLEANING:** DO NOT scratch or chip the finish. DO NOT use abrasive chemicals for cleaning. Clean with mild soap on a soft rag. Rinse and dry thoroughly.
- MAINTENANCE: Check bolts/screws periodically and tighten if necessary.
- WARNING: DO NOT USE if this product become damaged, and/or components are broken or missing.
- **REMINDER:** Please DO NOT fully tighten all bolts until metal frame assembly is complete.





3 | Assembly Instruction-

## glītzhome





Step 4





Step 7



Step 8







Step 14