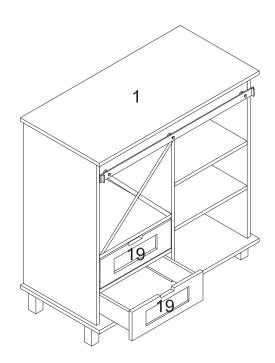

** Assembly will require at least 2 adults. DO NOT use power tools.To prevent serious injury or death, this product is equipped with a wall anchoring system. Before this product can be used, the wall anchoring system must be installed as directed in the assembly instructions.
- **CARE AND CLEANING:** DO NOT scratch or chip the finish. DO NOT use abrasive chemicals for cleaning. Clean with mild soap on a soft rag. Rinse and dry thoroughly.
- MAINTENANCE: Check bolts/screws periodically and tighten if necessary.
- WARNING: DO NOT USE if this product become damaged, and/or components are broken or missing.
- **REMINDER:** Please DO NOT fully tighten all bolts until metal frame assembly is complete.





3 | Assembly Instruction-

## glītzhome





Step 4





Step 7



Step 8







Step 14