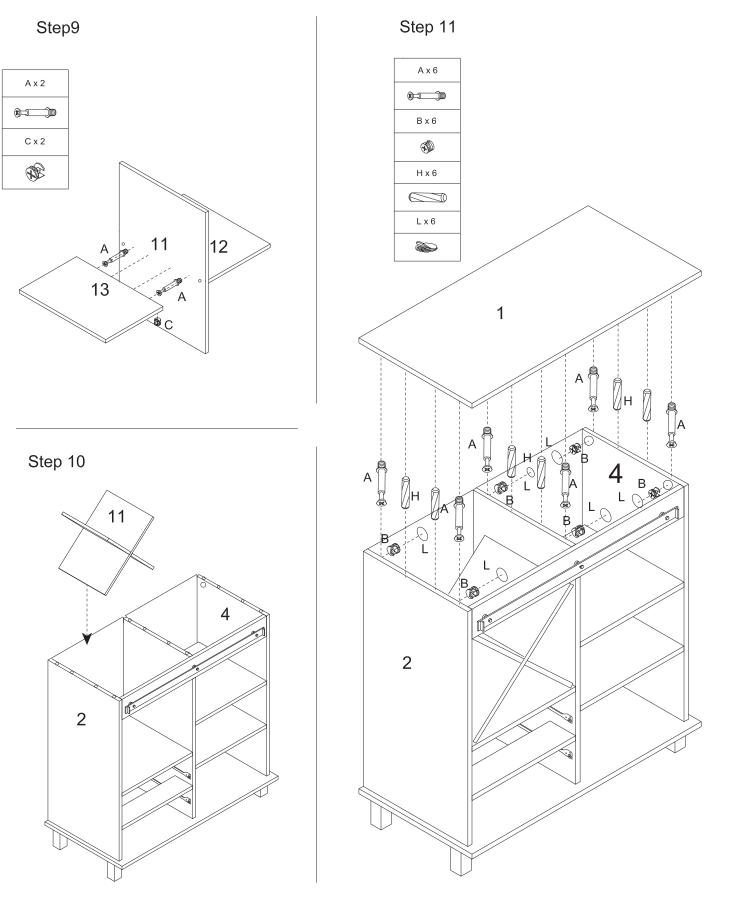

Carefully unpack and identify each component before beginning assembly. Before you begin, please refer to parts list to make sure that you have all parts. Please take care when assembling the unit and always place the parts on a clean, soft surface.