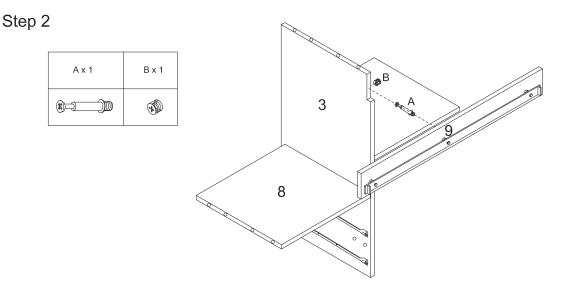

RE-ASSEMBLY PREPARATION

## WARNING: MAXIMUM LOAD NOT EXCEED 20LBS ON SHELVES.

- **CAUTION:** Assembly will require at least 2 adults. DO NOT use power tools.To prevent serious injury or death, this product is equipped with a wall anchoring system. Before this product can be used, the wall anchoring system must be installed as directed in the assembly instructions.
- **CARE AND CLEANING:** DO NOT scratch or chip the finish. DO NOT use abrasive chemicals for cleaning. Clean with mild soap on a soft rag. Rinse and dry thoroughly.
- MAINTENANCE: Check bolts/screws periodically and tighten if necessary.
- WARNING: DO NOT USE if this product become damaged, and/or components are broken or missing.
- **REMINDER:** Please DO NOT fully tighten all bolts until metal frame assembly is complete.





3 | Assembly Instruction-

## glītzhome





Step 4





Step 7



Step 8







Step 14