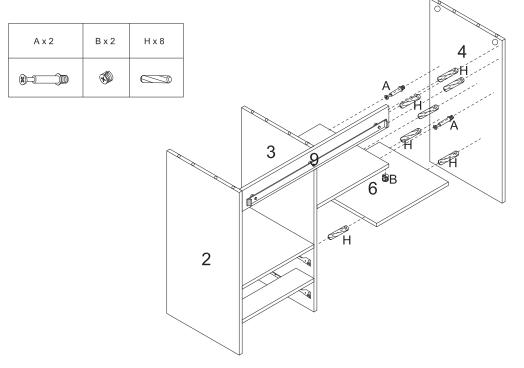

XCEED 20LBS ON SHELVES.

- **CAUTION:** Assembly will require at least 2 adults. DO NOT use power tools.To prevent serious injury or death, this product is equipped with a wall anchoring system. Before this product can be used, the wall anchoring system must be installed as directed in the assembly instructions.
- **CARE AND CLEANING:** DO NOT scratch or chip the finish. DO NOT use abrasive chemicals for cleaning. Clean with mild soap on a soft rag. Rinse and dry thoroughly.
- MAINTENANCE: Check bolts/screws periodically and tighten if necessary.
- WARNING: DO NOT USE if this product become damaged, and/or components are broken or missing.
- **REMINDER:** Please DO NOT fully tighten all bolts until metal frame assembly is complete.





3 | Assembly Instruction-

## glītzhome





Step 4





Step 7



Step 8







Step 14