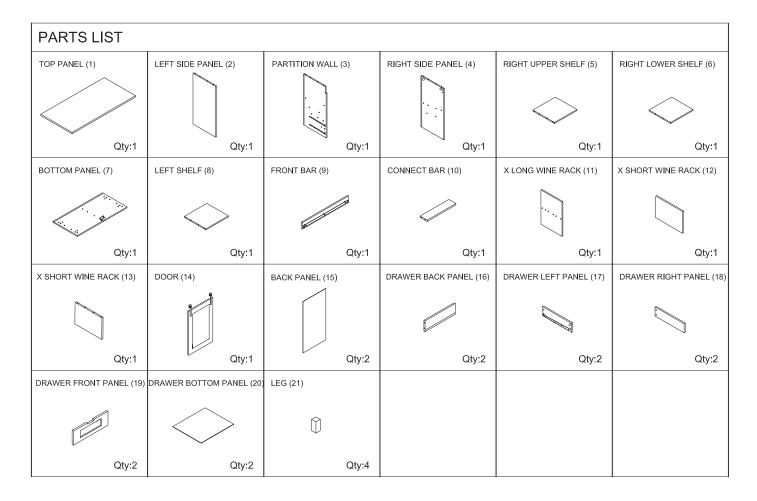

Carefully unpack and identify each component before beginning assembly. Before you begin, please refer to parts list to make sure that you have all parts. Please take care when assembling the unit and always place the parts on a clean, soft surface.

Get social with us and discover more about our products, tips and exclusive discounts!

| PART | DESCRIPTION       | QTY | PART | DESCRIPTION         | QTY |
|------|-------------------|-----|------|---------------------|-----|
| 1    | TOP PANEL         | 1   | 12   | X SHORT WINE RACK   | 1   |
| 2    | LEFT SIDE PANEL   | 1   | 13   | X SHORT WINE RACK   | 1   |
| 3    | PARTITION WALL    | 1   | 14   | DOOR                | 1   |
| 4    | RIGHT SIDE PANEL  | 1   | 15   | BACK PANEL          | 2   |
| 5    | RIGHT UPPER SHELF | 1   | 16   | DRAWER BACK PANEL   | 2   |
| 6    | RIGHT LOWER SHELF | 1   | 17   | DRAWER LEFT PANEL   | 2   |
| 7    | BOTTOM PANEL      | 1   | 18   | DRAWER RIGHT PANEL  | 2   |
| 8    | LEFT SHELF        | 1   | 19   | DRAWER FRONT PANEL  | 2   |
| 9    | FRONT BAR         | 1   | 20   | DRAWER BOTTOM PANEL | 2   |
| 10   | CONNECT BAR       | 1   | 21   | LEG                 | 4   |
| 11   | X LONG WINE RACK  | 1   |      |                     |     |