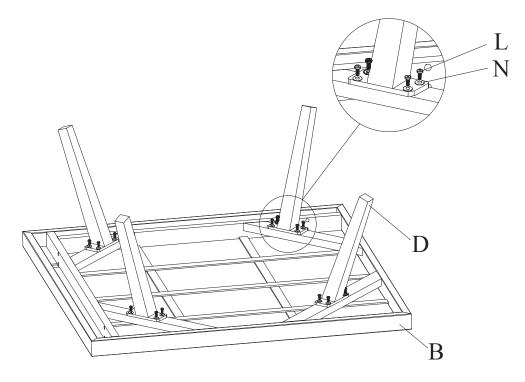

NOTE: From step 4 to step 5 is for Armless Seater Sofa assembly. Please find Panel B, C and Sofa Leg D firstly.

Step 4 Attach 4 Sofa Legs (D) to Seater Sofa Panel (B) by using 16 Short Bolts (L) and 16 Washers (N).