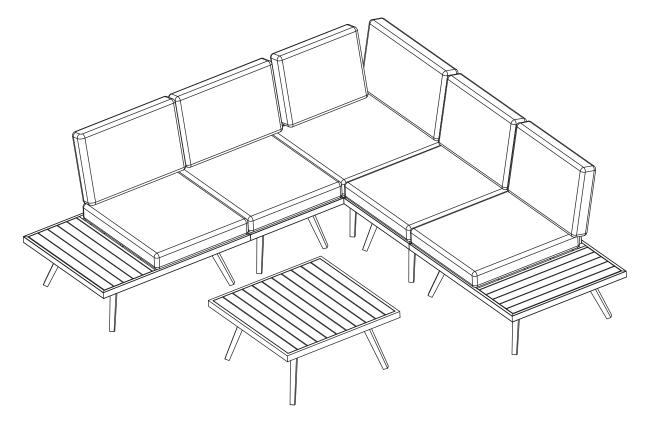

### glitzhome®

NOTE: Step 9 is for Coffee Table assembly. Please find Table Top E, and Table Leg F firstly.

Attach 4 Table Legs (F) to Table Top (E) by using 16 Short Bolts (L) and 16 Washers (N).

Step 10 Connect Seater Sofa with Side Table and Armless Sofa and Coner Sofa by using 8 Connect Tapes (Q).

## glitzhome

 $\textbf{Step 11} \ \ \text{Put on the Back Cushion (G \& H \& I) and Seat Cushion (J \& K)}. \ \ \text{Please make sure all bolts are}$ properly tightened before use.