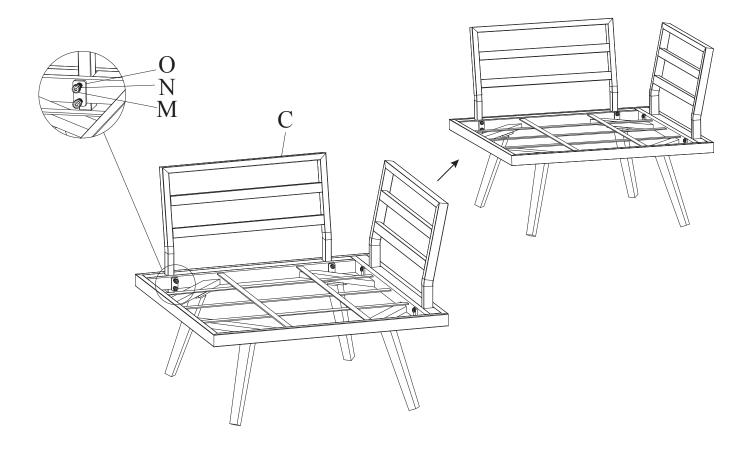

NOTE: From step 4 to step 5 is for Armless Seater Sofa assembly. Please find Panel B, C and Sofa Leg D firstly.

Step 4 Attach 4 Sofa Legs (D) to Seater Sofa Panel (B) by using 16 Short Bolts (L) and 16 Washers (N).

Step 5 Attach Back Panel (C) to Armless Seater Sofa Panel (B) by using 2 Gaskets (O), 4 Long Bolts (M) and 4 Washers (N).

NOTE: From step 6 to step 8 is for Corner Seater Sofa assembly. Please find Panel B, C and Sofa Leg D firstly.