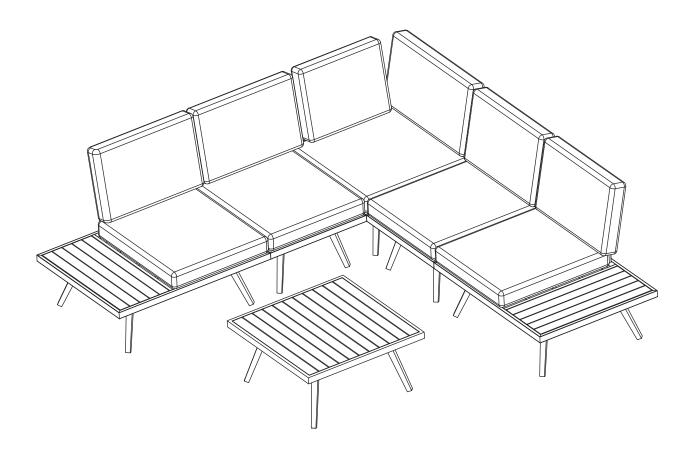

| PANEL AND FITTINGS IDENTIFICATION                                   |                                 |                                         |                                 |                                 |
|---------------------------------------------------------------------|---------------------------------|-----------------------------------------|---------------------------------|---------------------------------|
| Left Seater Sofa with                                               | Right Seater Sofa with          | Seater Sofa Panel (B)                   | Back Panel (C)                  | Sofa Legs (D)                   |
| Side Table Panel (A1)                                               | Side Table Panel (A2)           |                                         |                                 |                                 |
| Qty: 1                                                              | Qty: 1                          | Qty: 3                                  | Qty: 6                          | Qty: 20                         |
| Table Top (E)                                                       | Table Legs (F)                  | Seater Sofa with Side Table and Armless | Corner Sofa Back<br>Cushion (H) | Corner Sofa Back<br>Cushion (I) |
|                                                                     |                                 | Sofa Back Cushion (G)                   |                                 |                                 |
| Qty: 1                                                              | Qty: 4                          | Qty: 4                                  | Qty: 1                          | Qty: 1                          |
| Seater Sofa with Side<br>Table and Armless<br>Sofa Seat Cushion (J) | Corner Sofa Seat<br>Cushion (K) |                                         |                                 |                                 |
| Qty: 4                                                              | Qty: 1                          |                                         |                                 |                                 |
| HARDWARE LIST                                                       |                                 |                                         |                                 |                                 |
| Short Bolts (L)<br>M6 X 20mm                                        | Long Bolts (M)<br>M6 X 35mm     | Washers (N) M6 X 20mm                   | Gasket (O)                      | Wrench (P)                      |
|                                                                     |                                 |                                         |                                 |                                 |
| Qty: 96                                                             | Qty: 24                         | Qty: 120                                | Qty: 12                         | Qty: 1                          |