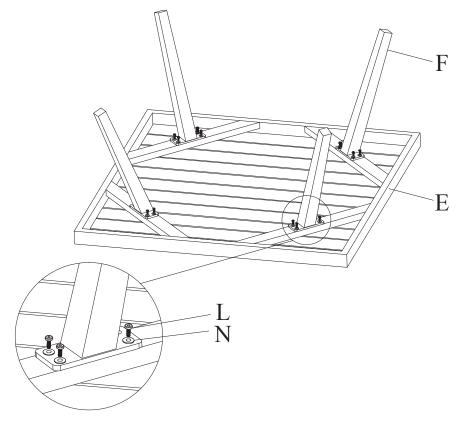

### glitzhome®

NOTE: Step 9 is for Coffee Table assembly. Please find Table Top E, and Table Leg F firstly.

Attach 4 Table Legs (F) to Table Top (E) by using 16 Short Bolts (L) and 16 Washers (N).

Step 10 Connect Seater Sofa with Side Table and Armless Sofa and Coner Sofa by using 8 Connect Tapes (Q).