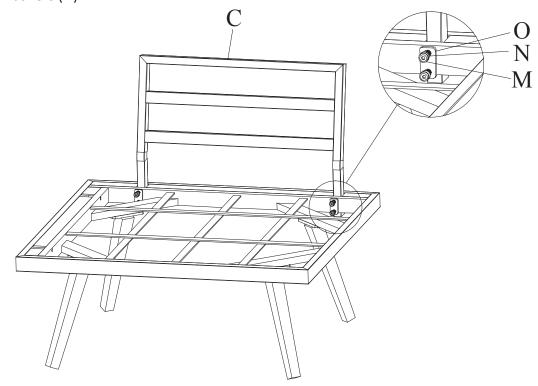

### glitzhome®

NOTE: From step 1 to step 2 is for both Seater Sofa with Side Table assembly. Please find Panel A1, C and Sofa Leg D firstly.

Step 1 Attach 4 Sofa Legs (D) to Left Seater Sofa with Side Table Panel (A1) by using 16 Short Bolts (L) and 16 Washers (N).

Step 2 Attach Back Panel (C) to Left Seater Sofa with Side Table Panel (A1) by using 2 Gaskets (O), 4 Long Bolts (M) and 4 Washers (N).

Step 3 Repeat above Step 1 and 2 to assemble Right Seater Sofa with Side Table.