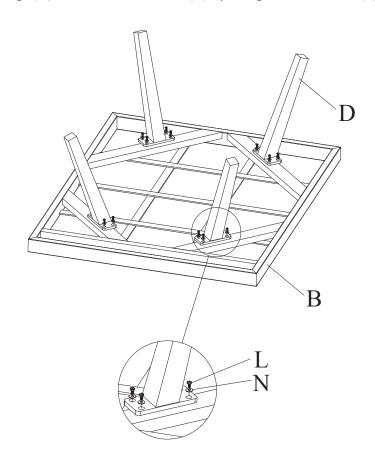

### glitzhome®

NOTE: From step 1 to step 2 is for both Seater Sofa with Side Table assembly. Please find Panel A1, C and Sofa Leg D firstly.

Step 1 Attach 4 Sofa Legs (D) to Left Seater Sofa with Side Table Panel (A1) by using 16 Short Bolts (L) and 16 Washers (N).