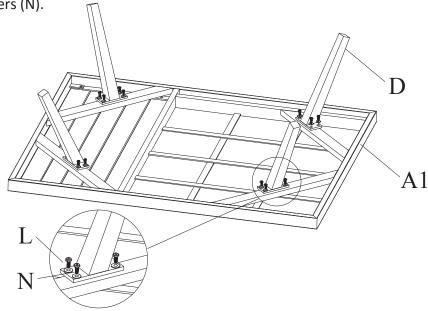

### glitzhome®

NOTE: From step 1 to step 2 is for both Seater Sofa with Side Table assembly. Please find Panel A1, C and Sofa Leg D firstly.

Step 1 Attach 4 Sofa Legs (D) to Left Seater Sofa with Side Table Panel (A1) by using 16 Short Bolts (L) and 16 Washers (N).

Step 2 Attach Back Panel (C) to Left Seater Sofa with Side Table Panel (A1) by using 2 Gaskets (O), 4 Long Bolts (M) and 4 Washers (N).

Step 3 Repeat above Step 1 and 2 to assemble Right Seater Sofa with Side Table.