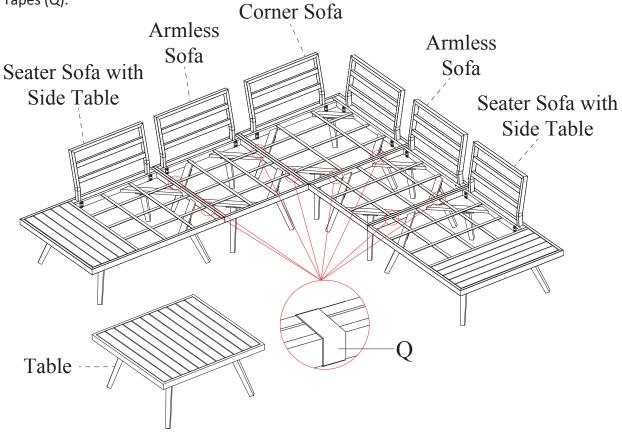

| PANEL AND FITTINGS IDENTIFICATION                                   |                                 |                                         |                                 |                                 |
|---------------------------------------------------------------------|---------------------------------|-----------------------------------------|---------------------------------|---------------------------------|
| Left Seater Sofa with                                               | Right Seater Sofa with          | Seater Sofa Panel (B)                   | Back Panel (C)                  | Sofa Legs (D)                   |
| Side Table Panel (A1)                                               | Side Table Panel (A2)           |                                         |                                 |                                 |
| Qty: 1                                                              | Qty: 1                          | Qty: 3                                  | Qty: 6                          | Qty: 20                         |
| Table Top (E)                                                       | Table Legs (F)                  | Seater Sofa with Side Table and Armless | Corner Sofa Back<br>Cushion (H) | Corner Sofa Back<br>Cushion (I) |
|                                                                     |                                 | Sofa Back Cushion (G)                   |                                 |                                 |
| Qty: 1                                                              | Qty: 4                          | Qty: 4                                  | Qty: 1                          | Qty: 1                          |
| Seater Sofa with Side<br>Table and Armless<br>Sofa Seat Cushion (J) | Corner Sofa Seat<br>Cushion (K) |                                         |                                 |                                 |
| Qty: 4                                                              | Qty: 1                          |                                         |                                 |                                 |
| HARDWARE LIST                                                       |                                 |                                         |                                 |                                 |
| Short Bolts (L)<br>M6 X 20mm                                        | Long Bolts (M)<br>M6 X 35mm     | Washers (N) M6 X 20mm                   | Gasket (O)                      | Wrench (P)                      |
|                                                                     |                                 |                                         |                                 |                                 |
| Qty: 96                                                             | Qty: 24                         | Qty: 120                                | Qty: 12                         | Qty: 1                          |

### glitzhome®

NOTE: Step 9 is for Coffee Table assembly. Please find Table Top E, and Table Leg F firstly.

Attach 4 Table Legs (F) to Table Top (E) by using 16 Short Bolts (L) and 16 Washers (N).

Step 10 Connect Seater Sofa with Side Table and Armless Sofa and Coner Sofa by using 8 Connect Tapes (Q).