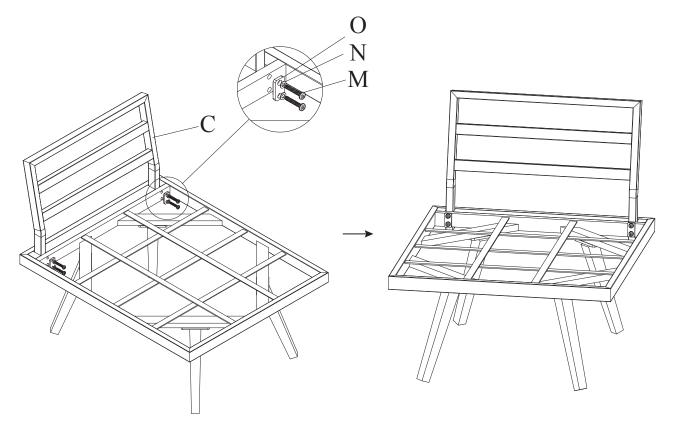

Step 2 Attach Back Panel (C) to Left Seater Sofa with Side Table Panel (A1) by using 2 Gaskets (O), 4 Long Bolts (M) and 4 Washers (N).

Step 3 Repeat above Step 1 and 2 to assemble Right Seater Sofa with Side Table.