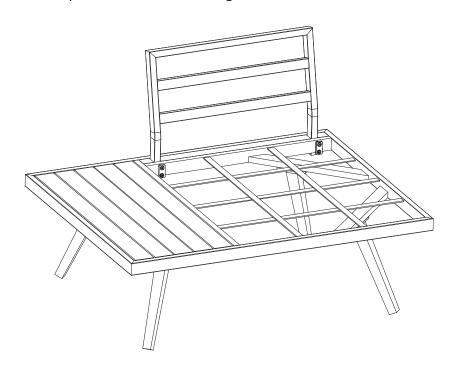

### glitzhome®

NOTE: From step 1 to step 2 is for both Seater Sofa with Side Table assembly. Please find Panel A1, C and Sofa Leg D firstly.

Step 1 Attach 4 Sofa Legs (D) to Left Seater Sofa with Side Table Panel (A1) by using 16 Short Bolts (L) and 16 Washers (N).

Step 2 Attach Back Panel (C) to Left Seater Sofa with Side Table Panel (A1) by using 2 Gaskets (O), 4 Long Bolts (M) and 4 Washers (N).

Step 3 Repeat above Step 1 and 2 to assemble Right Seater Sofa with Side Table.