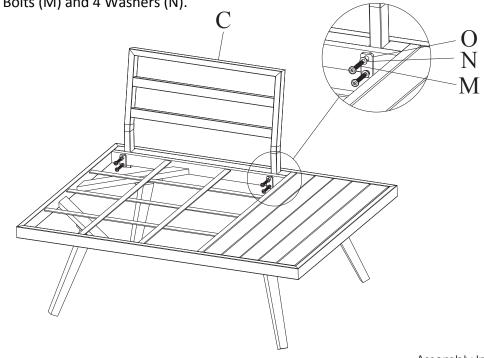

Step 2 Attach Back Panel (C) to Left Seater Sofa with Side Table Panel (A1) by using 2 Gaskets (O), 4 Long Bolts (M) and 4 Washers (N).

Step 3 Repeat above Step 1 and 2 to assemble Right Seater Sofa with Side Table.

### $glitzhome^{\circ}$

Step 7 Attach Back Panel (C) to Seater Sofa (B) by using 2 Gaskets (O), 4 Long Bolts (M) and 4 Washers (N).

Step 8 Repeat Step 7 to assemble the other Back Panel.