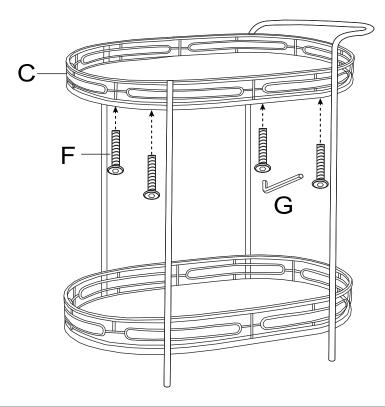

#### STEP 2

Attach the other Mirrored Shelf (C) to the top position of Front Rack (A) and Back Rack (B) by using Bolt (F) and Allen Key (G) as shown in below diagram.