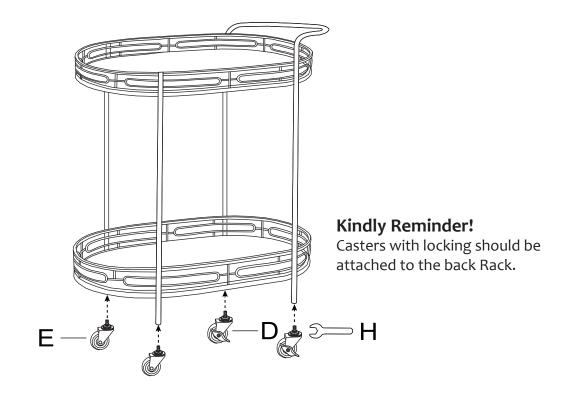

### STEP 3

Attach the Casters (E) & (D) to both racks by using Spanner (H) as shown in below diagram.