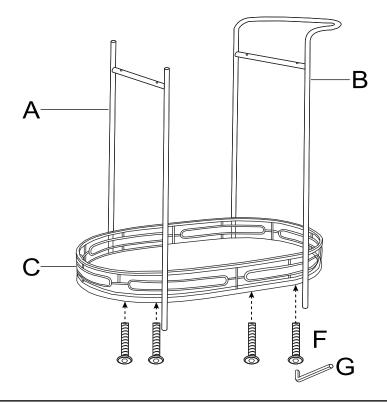

#### STEP 1

Attach one Mirrored Shelf (C) to the bottom position of Front Rack (A) and Back Rack (B) by using Bolt (F) and Allen Key (G) as shown in below diagram.