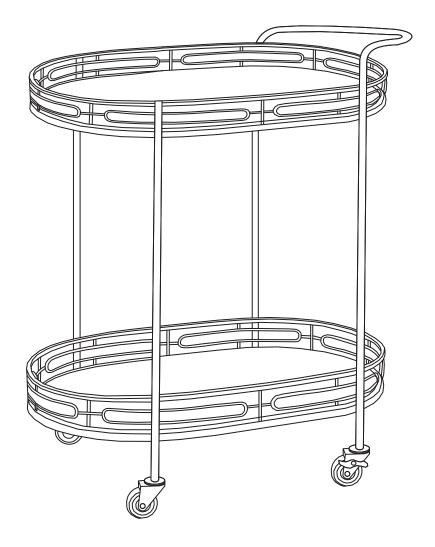

# **BAR CART**

Carefully unpack and identify each component before beginning assembly. Before you begin, please refer to parts list to make sure that you have all parts. Please take care when assembling the unit and always place the parts on a clean, soft surface.