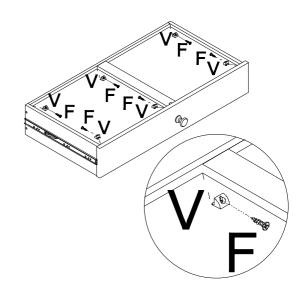

## Step 09

| В х5 | F x6 | L x1                                                                                                                                                                                                                                                                                                                                                                                                                                                                                                                                                                                                                                                                                                                                                                                                                                                                                                                                                                                                                                                                                                                                                                                                                                                                                                                                                                                                                                                                                                                                                                                                                                                                                                                                                                                                                                                                                                                                                                                                                                                                                                                           | l x1 | V x6 |
|------|------|--------------------------------------------------------------------------------------------------------------------------------------------------------------------------------------------------------------------------------------------------------------------------------------------------------------------------------------------------------------------------------------------------------------------------------------------------------------------------------------------------------------------------------------------------------------------------------------------------------------------------------------------------------------------------------------------------------------------------------------------------------------------------------------------------------------------------------------------------------------------------------------------------------------------------------------------------------------------------------------------------------------------------------------------------------------------------------------------------------------------------------------------------------------------------------------------------------------------------------------------------------------------------------------------------------------------------------------------------------------------------------------------------------------------------------------------------------------------------------------------------------------------------------------------------------------------------------------------------------------------------------------------------------------------------------------------------------------------------------------------------------------------------------------------------------------------------------------------------------------------------------------------------------------------------------------------------------------------------------------------------------------------------------------------------------------------------------------------------------------------------------|------|------|
|      |      | STATE AND ASSESSED FOR THE STATE OF THE STAT |      |      |