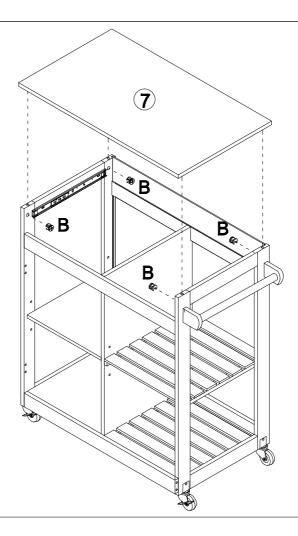

ore this product can be used, the wall anchoring system must be installed asdirected in the assembly instructions.
- CARE AND CLEANING: DO NOT scratch or chip the finish. DO NOT use abrasive chemicals for cleaning. Clean with mild soap on a soft rag. Rinse and dry thoroughly.
- MAINTENANCE: Check bolts/screws periodically and tighten if necessary.
- WARNING: DO NOT USE if this product become damaged, and/or components are broken or missing.
- **REMINDER:** Please DO NOT fully tighten all bolts until metal frame assembly is complete.

#### **Explosive View**







#### Step 02 8x A C x4 H x1 B x4 D x1 15 F x2 G x1 C ∦A **23** ANC 2 B ₩ F B CIA H 7 16 A 17 Step 03 O x2 B x8 C x8 N x2 **x1** U x4 $\bigcirc$ 15 В \*BC 3 В B **2** B C Ba B<sub>₽</sub> 9 1

Р

## Step 04





#### Step 06







## Step 07



## glitzhome®

## Step 08



## Step 09

| В х5 | F x6 | L x1