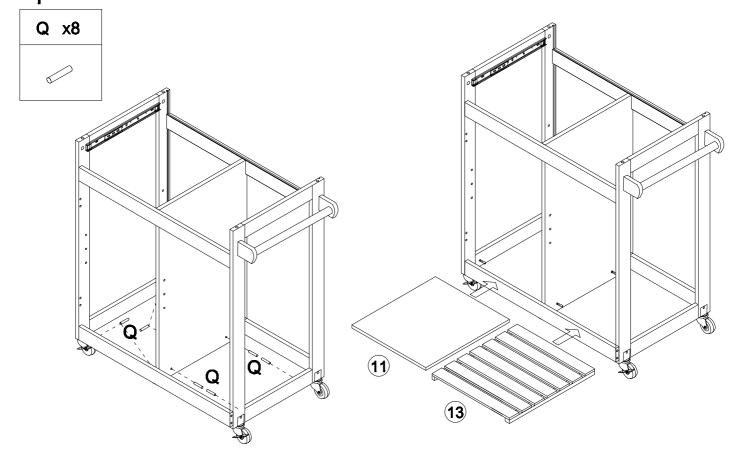

#### Step 02 8x A C x4 H x1 B x4 D x1 15 F x2 G x1 C ∦A **23** ANC 2 B ₩ F B CIA H 7 16 A 17 Step 03 O x2 B x8 C x8 N x2 **x1** U x4 $\bigcirc$ 15 В \*BC 3 В B **2** B C Ba B<sub>₽</sub> 9 1

Р