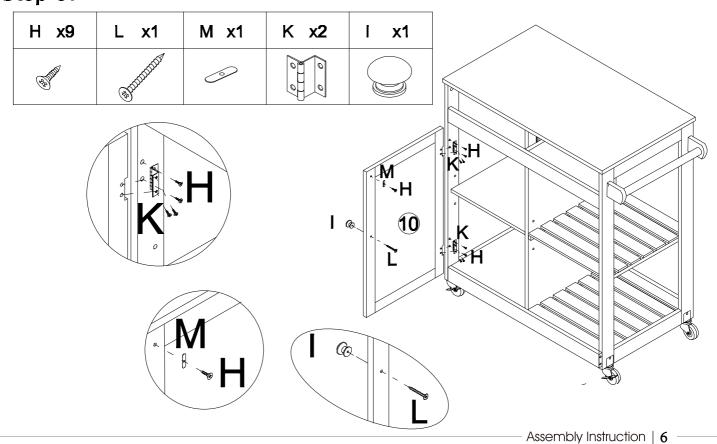

## Step 09

| В х5 | F x6 | L x1                                                                                                                                                                                                                                                                                                                                                                                                                                                                                                                                                                                                                                                                                                                                                                                                                                                                                                                                                                                                                                                                                                                                                                                                                                                                                                                                                                                                                                                                                                                                                                                                                                                                                                                                                                                                                                                                                                                                                                                                                                                                                                                           | l x1 | V x6 |
|------|------|--------------------------------------------------------------------------------------------------------------------------------------------------------------------------------------------------------------------------------------------------------------------------------------------------------------------------------------------------------------------------------------------------------------------------------------------------------------------------------------------------------------------------------------------------------------------------------------------------------------------------------------------------------------------------------------------------------------------------------------------------------------------------------------------------------------------------------------------------------------------------------------------------------------------------------------------------------------------------------------------------------------------------------------------------------------------------------------------------------------------------------------------------------------------------------------------------------------------------------------------------------------------------------------------------------------------------------------------------------------------------------------------------------------------------------------------------------------------------------------------------------------------------------------------------------------------------------------------------------------------------------------------------------------------------------------------------------------------------------------------------------------------------------------------------------------------------------------------------------------------------------------------------------------------------------------------------------------------------------------------------------------------------------------------------------------------------------------------------------------------------------|------|------|
|      |      | STATE AND ASSESSED FOR THE STATE OF THE STAT |      |      |