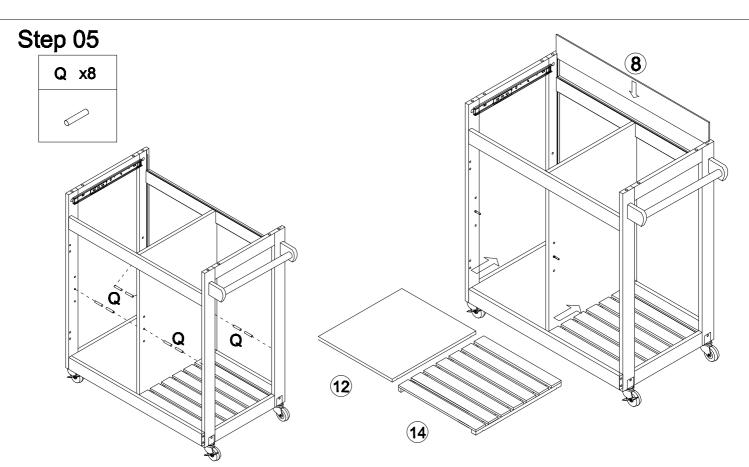

nchoring system. Before this product can be used, the wall anchoring system must be installed asdirected in the assembly instructions.
- CARE AND CLEANING: DO NOT scratch or chip the finish. DO NOT use abrasive chemicals for cleaning. Clean with mild soap on a soft rag. Rinse and dry thoroughly.
- MAINTENANCE: Check bolts/screws periodically and tighten if necessary.
- WARNING: DO NOT USE if this product become damaged, and/or components are broken or missing.
- **REMINDER:** Please DO NOT fully tighten all bolts until metal frame assembly is complete.

#### **Explosive View**







#### Step 02 8x A C x4 H x1 B x4 D x1 15 F x2 G x1 C ∦A **23** ANC 2 B ₩ F B CIA H 7 16 A 17 Step 03 O x2 B x8 C x8 N x2 **x1** U x4 $\bigcirc$ 15 В \*BC 3 В B **2** B C Ba B<sub>₽</sub> 9 1

Р

## Step 04





#### Step 06







## Step 07



## glitzhome®

## Step 08



## Step 09

| В х5 | F x6 | L x1