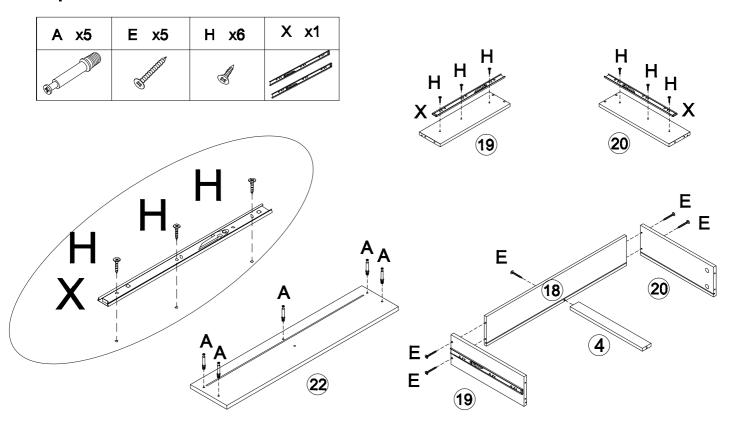

#### Step 02 8x A C x4 H x1 B x4 D x1 15 F x2 G x1 C ∦A **23** ANC 2 B ₩ F B CIA H 7 16 A 17 Step 03 O x2 B x8 C x8 N x2 **x1** U x4 $\bigcirc$ 15 В \*BC 3 В B **2** B C Ba B<sub>₽</sub> 9 1

Р