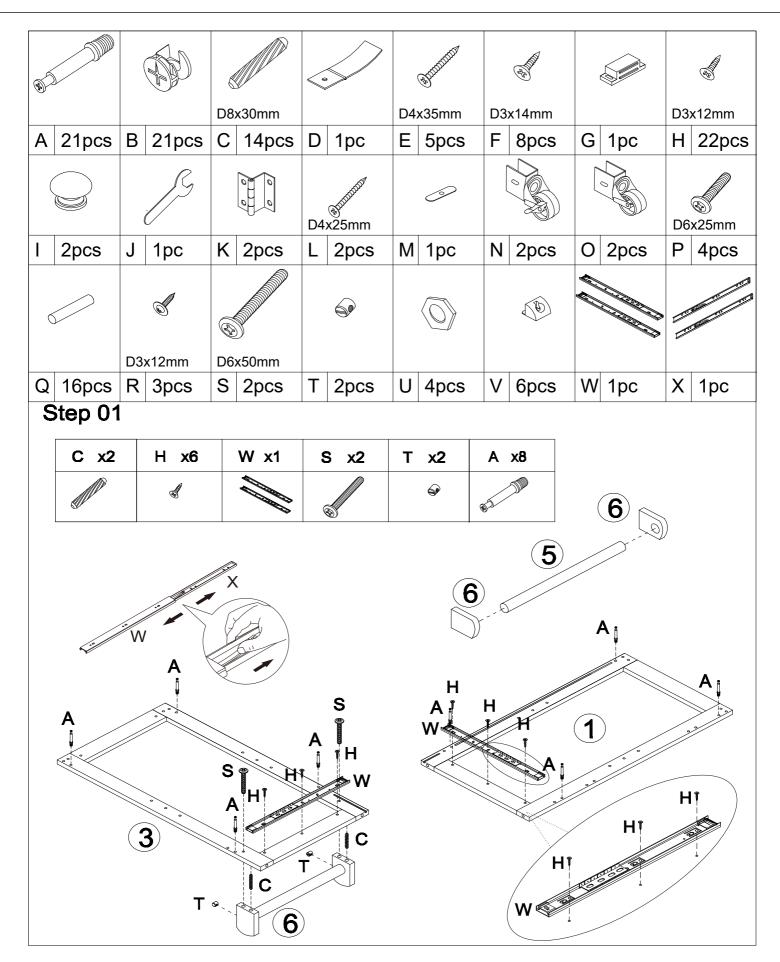

#### Step 02 8x A C x4 H x1 B x4 D x1 15 F x2 G x1 C ∦A **23** ANC 2 B ₩ F B CIA H 7 16 A 17 Step 03 O x2 B x8 C x8 N x2 **x1** U x4 $\bigcirc$ 15 В \*BC 3 В B **2** B C Ba B<sub>₽</sub> 9 1

Р