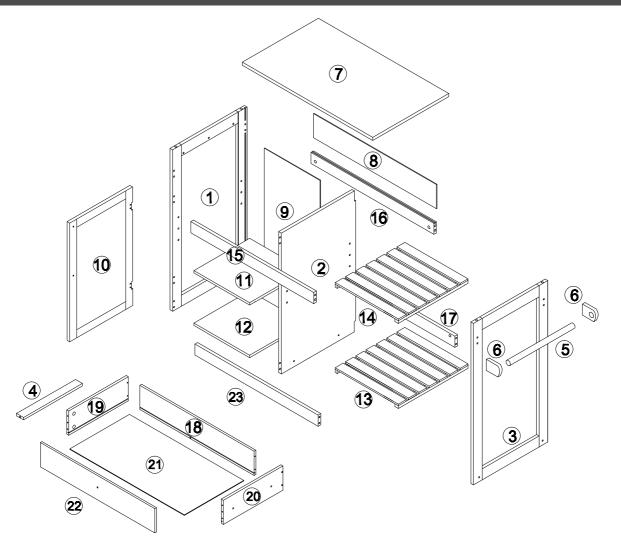

xclusive discounts!











#### PRE-ASSEMBLY PREPARATION

- **CAUTION:** Assembly will require at least 2 adults. DO NOT use power tools. To prevent serious injury or death, this product is equipped with a wallanchoring system. Before this product can be used, the wall anchoring system must be installed asdirected in the assembly instructions.
- CARE AND CLEANING: DO NOT scratch or chip the finish. DO NOT use abrasive chemicals for cleaning. Clean with mild soap on a soft rag. Rinse and dry thoroughly.
- MAINTENANCE: Check bolts/screws periodically and tighten if necessary.
- WARNING: DO NOT USE if this product become damaged, and/or components are broken or missing.
- **REMINDER:** Please DO NOT fully tighten all bolts until metal frame assembly is complete.

#### **Explosive View**







#### Step 02 8x A C x4 H x1 B x4 D x1 15 F x2 G x1 C ∦A **23** ANC 2 B ₩ F B CIA H 7 16 A 17 Step 03 O x2 B x8 C x8 N x2 **x1** U x4 $\bigcirc$ 15 В \*BC 3 В B **2** B C Ba B<sub>₽</sub> 9 1

Р

## Step 04





#### Step 06







## Step 07



## glitzhome®

## Step 08



## Step 09

| В х5 | F x6 | L x1