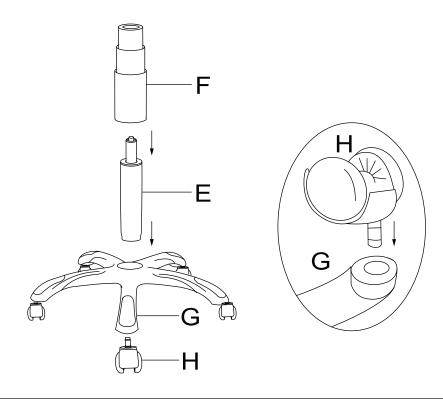

#### STEP 1

Insert the Gas Lift (E) and Base Cap (F) to the Five-jaw Base (G), then snap in the Wheels (H) to the bottom of Base as shown in below diagran.