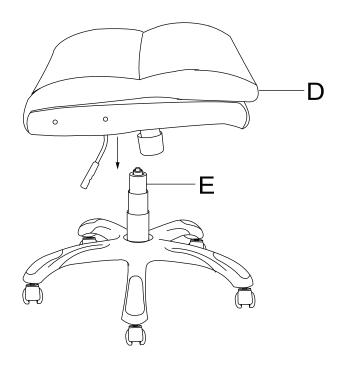

## STEP 3

Insert the Seat Plate (D) to the Gas Lift (E) of the base as shown in below diagram.

STEP 4 Attach the Armrest (C) to the Seat (B) by using Allen Bolt (J) and Allen Wrench (L).