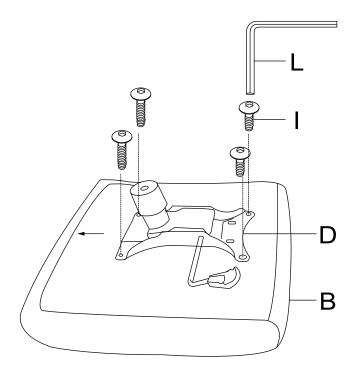

#### STEP 2

Attach the Seat Plate (D) to the Seat (B) by using Allen Bolt (I) and Allen Wrench (L).