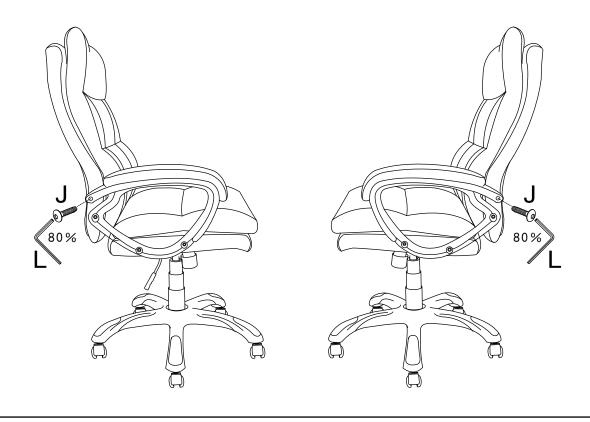

## glitzhome

STEP 5 Attach the Back (A) to the Armrest (C) by using Allen Bolt (J) and Allen Wrench (L).