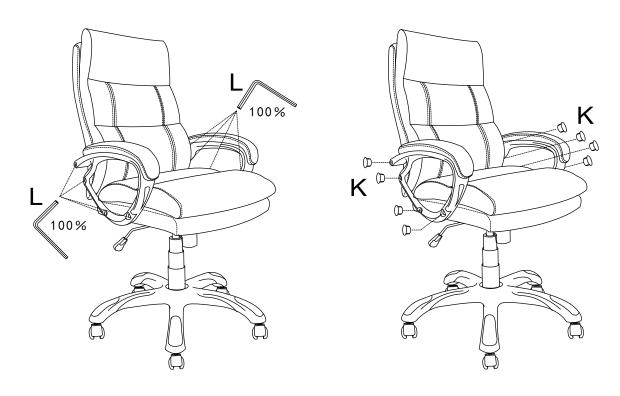

## STEP 6

Please tighten all the bolts 100% all the way, and insert the plastic Cap (K) to the holes of Allen Bolt as shown in below diagram.