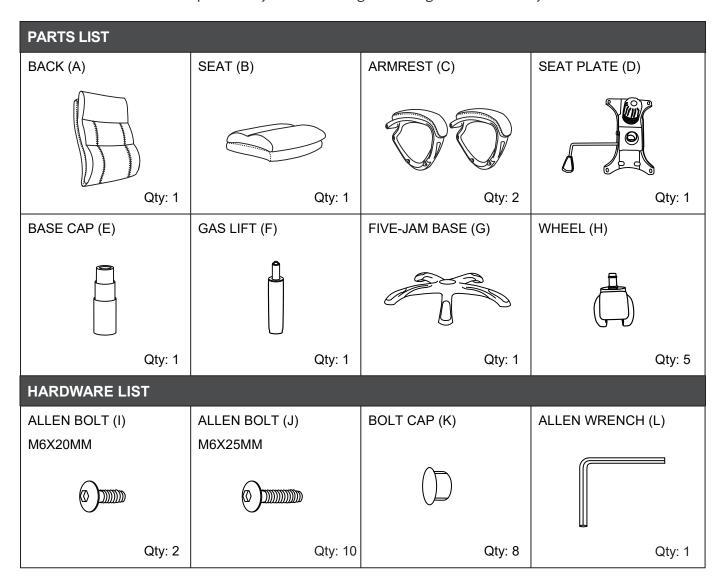

at least 2 adults. DO NOT use power tools. Please inspect all items BEFORE assembly. If for any reason you need to return this item, please kindly return it in it's original packaging.

#### **WARNING!**

- 1. DO NOT let any sharp objects touch or rub the surface of the product.
- 2. When assembling, do not let children play around the working area.
- 3. DO NOT tighten all bolts and screws completely until the entire unit has been assembled and set up.
- 4. DO NOT USE if this product become damaged, and/or components are broken or missing.
- **CARE AND CLEANING:** DO NOT scratch or chip the finish. DO NOT use abrasive chemicals for cleaning. Clean with mild soap on a soft rag. Rinse and dry thoroughly.
- **MAINTENANCE:** Please periodically check all fittings and re-tighten as necessary.



#### STEP 1

Insert the Gas Lift (E) and Base Cap (F) to the Five-jaw Base (G), then snap in the Wheels (H) to the bottom of Base as shown in below diagran.



#### STEP 2

Attach the Seat Plate (D) to the Seat (B) by using Allen Bolt (I) and Allen Wrench (L).



## glitzhome

## STEP 3

Insert the Seat Plate (D) to the Gas Lift (E) of the base as shown in below diagram.



STEP 4 Attach the Armrest (C) to the Seat (B) by using Allen Bolt (J) and Allen Wrench (L).



## glitzhome

STEP 5 Attach the Back (A) to the Armrest (C) by using Allen Bolt (J) and Allen Wrench (L).



## STEP 6

Please tighten all the bolts 100% all the way, and insert the plastic Cap (K) to the holes of Allen Bolt as shown in below diagram.



# glitzhome®

## STEP 7

After initial assembly, the product may acclim