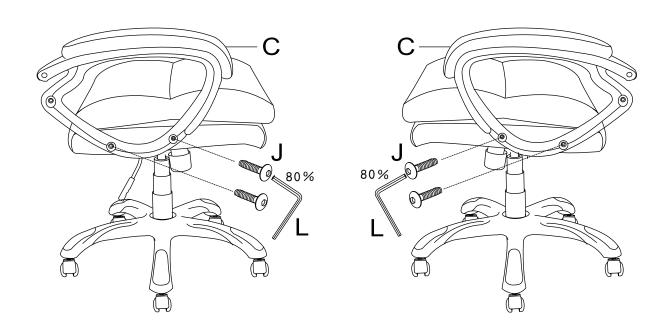

## STEP 3

Insert the Seat Plate (D) to the Gas Lift (E) of the base as shown in below diagram.

STEP 4 Attach the Armrest (C) to the Seat (B) by using Allen Bolt (J) and Allen Wrench (L).

## glitzhome

STEP 5 Attach the Back (A) to the Armrest (C) by using Allen Bolt (J) and Allen Wrench (L).