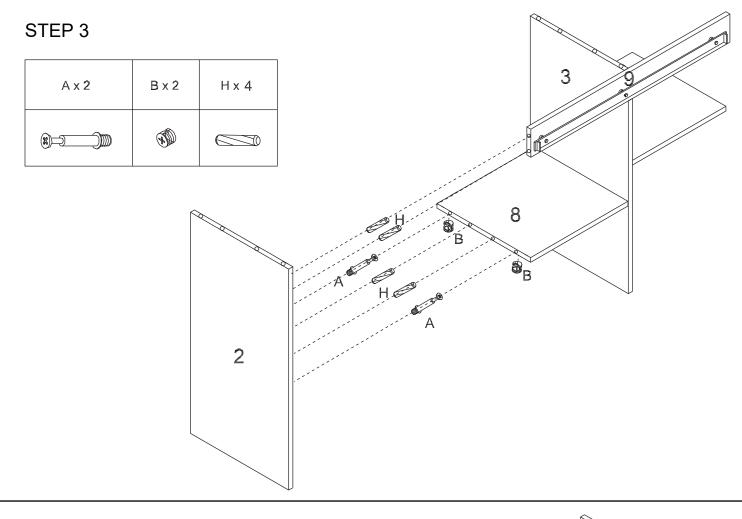

#### **Explosive View**

| PARTS LIST            |                       |                    |                      |
|-----------------------|-----------------------|--------------------|----------------------|
| TOP PANEL (1)         | LEFT SIDE PANEL (2)   | PARTITION WALL (3) | RIGHT SIDE PANEL (4) |
| Qty: 1                | Qty: 1                | Qty: 1             | Qty: 1               |
| RIGHT UPPER SHELF (5) | RIGHT LOWER SHELF (6) | BOTTOM PANEL (7)   | LEFT SHELF (8)       |
| Qty: 1                | Qty: 1                | Qty: 1             | Qty: 1               |
| FRONT BAR (9)         | X LONG WINE RACK (10) | DOOR (11)          | BACK PANEL (12)      |
| Qty: 1                | Qty: 2                | Qty: 1             | Qty: 2               |
| LEG (13)              |                       |                    |                      |
| Qty: 4                |                       |                    |                      |
| HARDWARE LIST         |                       |                    |                      |
| CAM (A)               | CAM LOCK (B)          | CAM COVER (C)      | PHILLIPS SCREW (D)   |
| Qty: 15               | 15*12mm Qty: 15       | Qty: 6             | 4*40mm<br>Qty: 6     |
| PHILLIPS SCREW (E)    | PHILLIPS SCREW (F)    | PHILLIPS SCREW (G) | WOOD DOWEL (H)       |
| <b>OTTITITIE</b>      | Patter                |                    |                      |
| 4*30mm Qty: 8         | 4*14mm<br>Qty: 2      | 4*25mm<br>Qty: 2   | 6*30mm<br>Qty: 28    |
| WALL ANCHOR (I)       | FIX BELT (J)          |                    |                      |
|                       |                       |                    |                      |
| Qty: 2                | Qty: 2                |                    |                      |