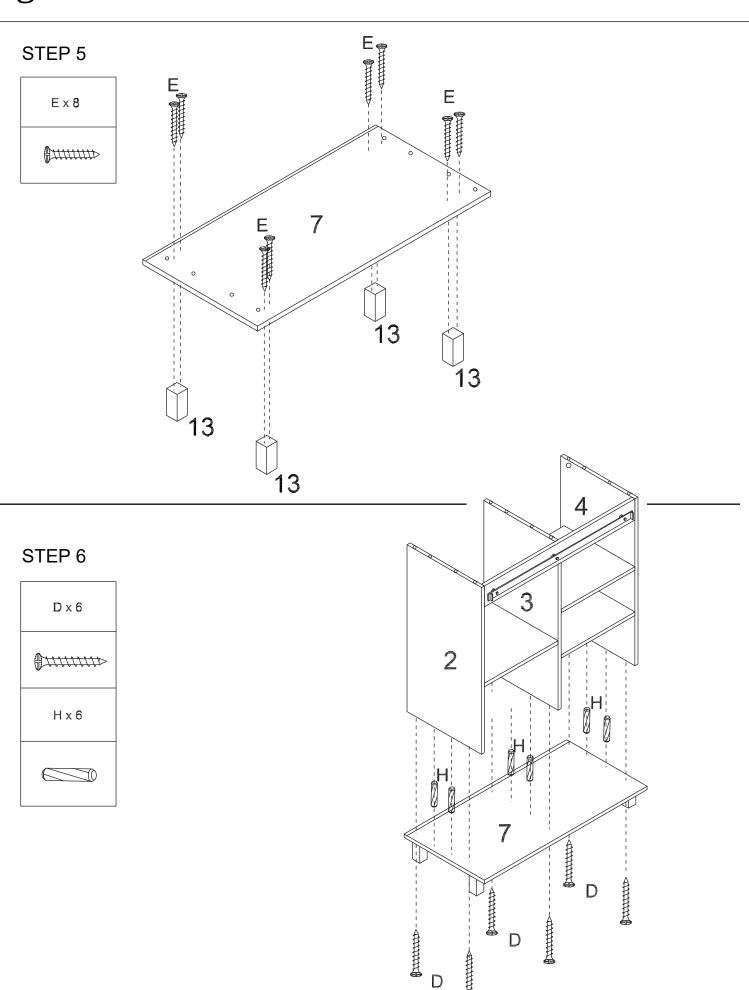

#### **Explosive View**

| PARTS LIST            |                       |                    |                      |
|-----------------------|-----------------------|--------------------|----------------------|
| TOP PANEL (1)         | LEFT SIDE PANEL (2)   | PARTITION WALL (3) | RIGHT SIDE PANEL (4) |
| Qty: 1                | Qty: 1                | Qty: 1             | Qty: 1               |
| RIGHT UPPER SHELF (5) | RIGHT LOWER SHELF (6) | BOTTOM PANEL (7)   | LEFT SHELF (8)       |
| Qty: 1                | Qty: 1                | Qty: 1             | Qty: 1               |
| FRONT BAR (9)         | X LONG WINE RACK (10) | DOOR (11)          | BACK PANEL (12)      |
| Qty: 1                | Qty: 2                | Qty: 1             | Qty: 2               |
| LEG (13)              |                       |                    |                      |
| Qty: 4                |                       |                    |                      |
| HARDWARE LIST         |                       |                    |                      |
| CAM (A)               | CAM LOCK (B)          | CAM COVER (C)      | PHILLIPS SCREW (D)   |
| Qty: 15               | 15*12mm Qty: 15       | Qty: 6             | 4*40mm<br>Qty: 6     |
| PHILLIPS SCREW (E)    | PHILLIPS SCREW (F)    | PHILLIPS SCREW (G) | WOOD DOWEL (H)       |
| <b>OTTITITIE</b>      | Patter                |                    |                      |
| 4*30mm Qty: 8         | 4*14mm<br>Qty: 2      | 4*25mm<br>Qty: 2   | 6*30mm<br>Qty: 28    |
| WALL ANCHOR (I)       | FIX BELT (J)          |                    |                      |
|                       |                       |                    |                      |
| Qty: 2                | Qty: 2                |                    |                      |