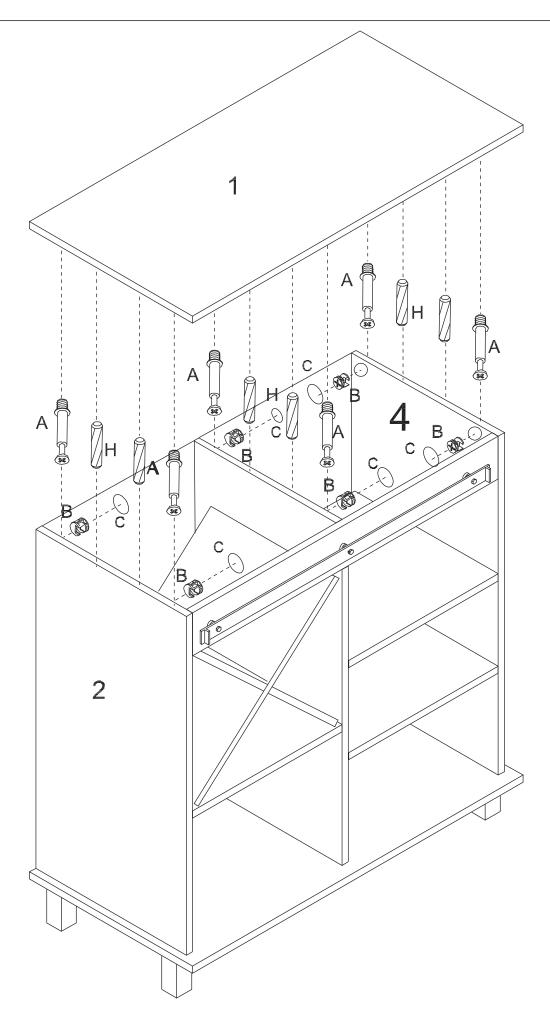

| CAM COVER (C)      | PHILLIPS SCREW (D)   |
| Qty: 15               | 15*12mm Qty: 15       | Qty: 6             | 4*40mm<br>Qty: 6     |
| PHILLIPS SCREW (E)    | PHILLIPS SCREW (F)    | PHILLIPS SCREW (G) | WOOD DOWEL (H)       |
| <b>OTTITITIE</b>      | Patter                |                    |                      |
| 4*30mm Qty: 8         | 4*14mm<br>Qty: 2      | 4*25mm<br>Qty: 2   | 6*30mm<br>Qty: 28    |
| WALL ANCHOR (I)       | FIX BELT (J)          |                    |                      |
|                       |                       |                    |                      |
| Qty: 2                | Qty: 2                |                    |                      |

## glitzhome®

STEP 1



STEP 2







### glitzhome











### glitzhome®

### STEP 10





STEP 11



STEP 12





### glitzhome®

STEP 13

| G x 2     | l x 2   |  |
|-----------|---------|--|
| (Sammuno) | coult 0 |  |