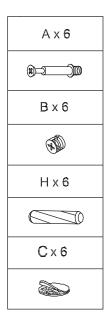

#### **Explosive View**

| PARTS LIST            |                       |                    |                      |
|-----------------------|-----------------------|--------------------|----------------------|
| TOP PANEL (1)         | LEFT SIDE PANEL (2)   | PARTITION WALL (3) | RIGHT SIDE PANEL (4) |
| Qty: 1                | Qty: 1                | Qty: 1             | Qty: 1               |
| RIGHT UPPER SHELF (5) | RIGHT LOWER SHELF (6) | BOTTOM PANEL (7)   | LEFT SHELF (8)       |
| Qty: 1                | Qty: 1                | Qty: 1             | Qty: 1               |
| FRONT BAR (9)         | X LONG WINE RACK (10) | DOOR (11)          | BACK PANEL (12)      |
| Qty: 1                | Qty: 2                | Qty: 1             | Qty: 2               |
| LEG (13)              |                       |                    |                      |
| Qty: 4                |                       |                    |                      |
| HARDWARE LIST         |                       |                    |                      |
| CAM (A)               | CAM LOCK (B)          | CAM COVER (C)      | PHILLIPS SCREW (D)   |
| Qty: 15               | 15*12mm Qty: 15       | Qty: 6             | 4*40mm<br>Qty: 6     |
| PHILLIPS SCREW (E)    | PHILLIPS SCREW (F)    | PHILLIPS SCREW (G) | WOOD DOWEL (H)       |
| <b>OTTITITIE</b>      | Patter                |                    |                      |
| 4*30mm Qty: 8         | 4*14mm<br>Qty: 2      | 4*25mm<br>Qty: 2   | 6*30mm<br>Qty: 28    |
| WALL ANCHOR (I)       | FIX BELT (J)          |                    |                      |
|                       |                       |                    |                      |
| Qty: 2                | Qty: 2                |                    |                      |