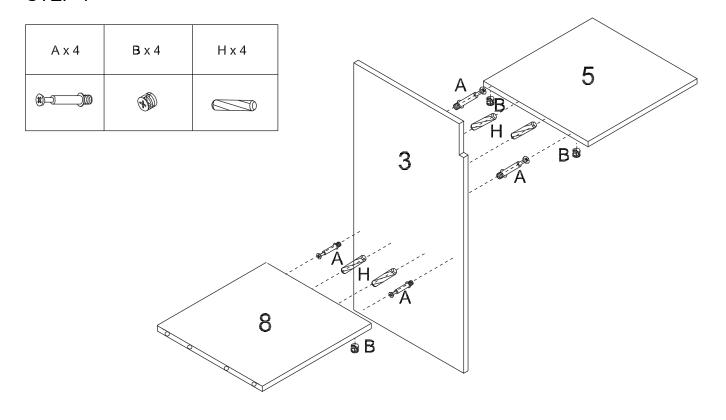

|
| CAM (A)               | CAM LOCK (B)          | CAM COVER (C)      | PHILLIPS SCREW (D)   |
| Qty: 15               | 15*12mm Qty: 15       | Qty: 6             | 4*40mm<br>Qty: 6     |
| PHILLIPS SCREW (E)    | PHILLIPS SCREW (F)    | PHILLIPS SCREW (G) | WOOD DOWEL (H)       |
| <b>OTTITITIE</b>      | Patter                |                    |                      |
| 4*30mm Qty: 8         | 4*14mm<br>Qty: 2      | 4*25mm<br>Qty: 2   | 6*30mm<br>Qty: 28    |
| WALL ANCHOR (I)       | FIX BELT (J)          |                    |                      |
|                       |                       |                    |                      |
| Qty: 2                | Qty: 2                |                    |                      |

## glitzhome®

STEP 1



STEP 2







### glitzhome











### glitzhome®

### STEP 10





STEP 11



STEP 12





### glitzhome®

STEP 13

| G x 2     | l x 2   |  |
|-----------|---------|--|
| (Sammuno) | coult 0 |  |