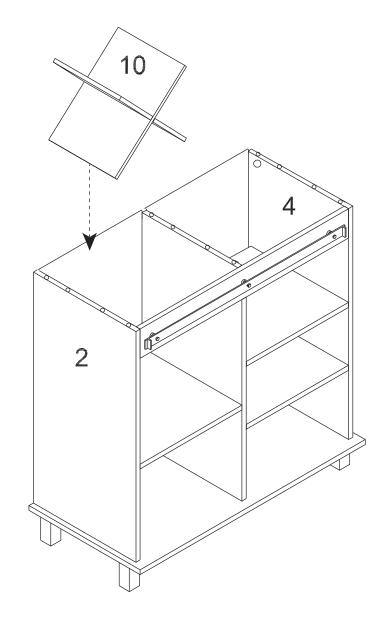

| CAM LOCK (B)          | CAM COVER (C)      | PHILLIPS SCREW (D)   |
| Qty: 15               | 15*12mm Qty: 15       | Qty: 6             | 4*40mm<br>Qty: 6     |
| PHILLIPS SCREW (E)    | PHILLIPS SCREW (F)    | PHILLIPS SCREW (G) | WOOD DOWEL (H)       |
| <b>OTTITITIE</b>      | Patter                |                    |                      |
| 4*30mm Qty: 8         | 4*14mm<br>Qty: 2      | 4*25mm<br>Qty: 2   | 6*30mm<br>Qty: 28    |
| WALL ANCHOR (I)       | FIX BELT (J)          |                    |                      |
|                       |                       |                    |                      |
| Qty: 2                | Qty: 2                |                    |                      |

## glitzhome®

STEP 1



STEP 2







### glitzhome











### glitzhome®

### STEP 10





STEP 11



STEP 12





### glitzhome®

STEP 13

| G x 2     | l x 2   |  |
|-----------|---------|--|
| (Sammuno) | coult 0 |  |