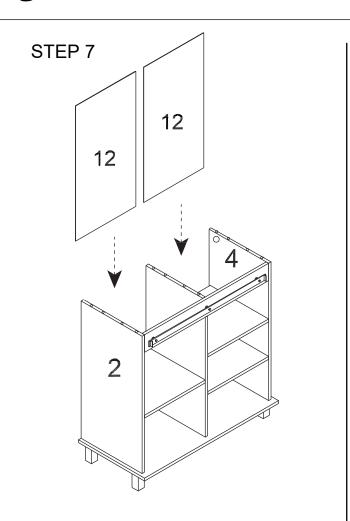

#### **Explosive View**

| PARTS LIST            |                       |                    |                      |
|-----------------------|-----------------------|--------------------|----------------------|
| TOP PANEL (1)         | LEFT SIDE PANEL (2)   | PARTITION WALL (3) | RIGHT SIDE PANEL (4) |
| Qty: 1                | Qty: 1                | Qty: 1             | Qty: 1               |
| RIGHT UPPER SHELF (5) | RIGHT LOWER SHELF (6) | BOTTOM PANEL (7)   | LEFT SHELF (8)       |
| Qty: 1                | Qty: 1                | Qty: 1             | Qty: 1               |
| FRONT BAR (9)         | X LONG WINE RACK (10) | DOOR (11)          | BACK PANEL (12)      |
| Qty: 1                | Qty: 2                | Qty: 1             | Qty: 2               |
| LEG (13)              |                       |                    |                      |
| Qty: 4                |                       |                    |                      |
| HARDWARE LIST         |                       |                    |                      |
| CAM (A)               | CAM LOCK (B)          | CAM COVER (C)      | PHILLIPS SCREW (D)   |
| Qty: 15               | 15*12mm Qty: 15       | Qty: 6             | 4*40mm<br>Qty: 6     |
| PHILLIPS SCREW (E)    | PHILLIPS SCREW (F)    | PHILLIPS SCREW (G) | WOOD DOWEL (H)       |
| <b>OTTITITIE</b>      | Patter                |                    |                      |
| 4*30mm Qty: 8         | 4*14mm<br>Qty: 2      | 4*25mm<br>Qty: 2   | 6*30mm<br>Qty: 28    |
| WALL ANCHOR (I)       | FIX BELT (J)          |                    |                      |
|                       |                       |                    |                      |
| Qty: 2                | Qty: 2                |                    |                      |