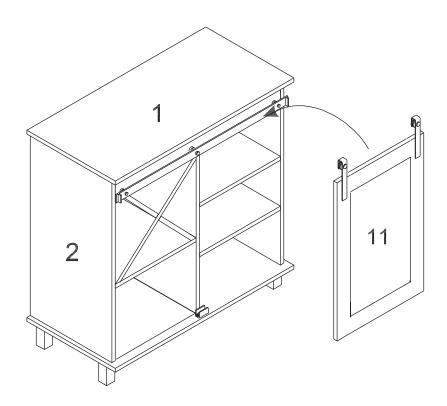

#### **Explosive View**

| PARTS LIST            |                       |                    |                      |
|-----------------------|-----------------------|--------------------|----------------------|
| TOP PANEL (1)         | LEFT SIDE PANEL (2)   | PARTITION WALL (3) | RIGHT SIDE PANEL (4) |
| Qty: 1                | Qty: 1                | Qty: 1             | Qty: 1               |
| RIGHT UPPER SHELF (5) | RIGHT LOWER SHELF (6) | BOTTOM PANEL (7)   | LEFT SHELF (8)       |
| Qty: 1                | Qty: 1                | Qty: 1             | Qty: 1               |
| FRONT BAR (9)         | X LONG WINE RACK (10) | DOOR (11)          | BACK PANEL (12)      |
| Qty: 1                | Qty: 2                | Qty: 1             | Qty: 2               |
| LEG (13)              |                       |                    |                      |
| Qty: 4                |                       |                    |                      |
| HARDWARE LIST         |                       |                    |                      |
| CAM (A)               | CAM LOCK (B)          | CAM COVER (C)      | PHILLIPS SCREW (D)   |
| Qty: 15               | 15*12mm Qty: 15       | Qty: 6             | 4*40mm<br>Qty: 6     |
| PHILLIPS SCREW (E)    | PHILLIPS SCREW (F)    | PHILLIPS SCREW (G) | WOOD DOWEL (H)       |
| <b>OTTITITIE</b>      | Patter                |                    |                      |
| 4*30mm Qty: 8         | 4*14mm<br>Qty: 2      | 4*25mm<br>Qty: 2   | 6*30mm<br>Qty: 28    |
| WALL ANCHOR (I)       | FIX BELT (J)          |                    |                      |
|                       |                       |                    |                      |
| Qty: 2                | Qty: 2                |                    |                      |