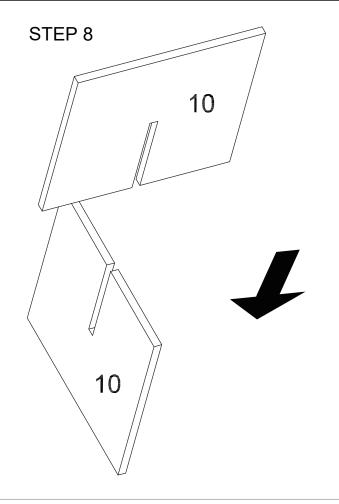

| CAM LOCK (B)          | CAM COVER (C)      | PHILLIPS SCREW (D)   |
| Qty: 15               | 15*12mm Qty: 15       | Qty: 6             | 4*40mm<br>Qty: 6     |
| PHILLIPS SCREW (E)    | PHILLIPS SCREW (F)    | PHILLIPS SCREW (G) | WOOD DOWEL (H)       |
| <b>OTTITITIE</b>      | Patter                |                    |                      |
| 4*30mm Qty: 8         | 4*14mm<br>Qty: 2      | 4*25mm<br>Qty: 2   | 6*30mm<br>Qty: 28    |
| WALL ANCHOR (I)       | FIX BELT (J)          |                    |                      |
|                       |                       |                    |                      |
| Qty: 2                | Qty: 2                |                    |                      |

## glitzhome®

STEP 1



STEP 2







### glitzhome











### glitzhome®

### STEP 10





STEP 11



STEP 12





### glitzhome®

STEP 13

| G x 2     | l x 2   |  |
|-----------|---------|--|
| (Sammuno) | coult 0 |  |