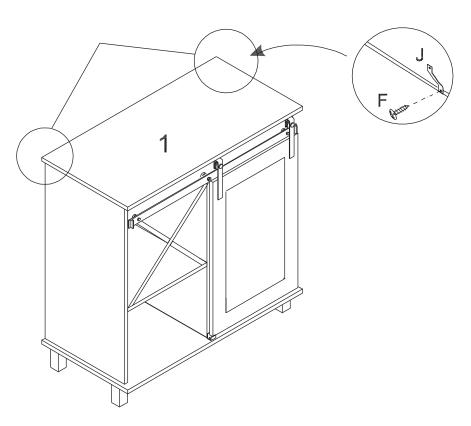

HILLIPS SCREW (D)   |
| Qty: 15               | 15*12mm Qty: 15       | Qty: 6             | 4*40mm<br>Qty: 6     |
| PHILLIPS SCREW (E)    | PHILLIPS SCREW (F)    | PHILLIPS SCREW (G) | WOOD DOWEL (H)       |
| <b>OTTITITIE</b>      | Patter                |                    |                      |
| 4*30mm Qty: 8         | 4*14mm<br>Qty: 2      | 4*25mm<br>Qty: 2   | 6*30mm<br>Qty: 28    |
| WALL ANCHOR (I)       | FIX BELT (J)          |                    |                      |
|                       |                       |                    |                      |
| Qty: 2                | Qty: 2                |                    |                      |

## glitzhome®

STEP 1



STEP 2







### glitzhome











### glitzhome®

### STEP 10





STEP 11



STEP 12





### glitzhome®

STEP 13

| G x 2     | l x 2   |  |
|-----------|---------|--|
| (Sammuno) | coult 0 |  |