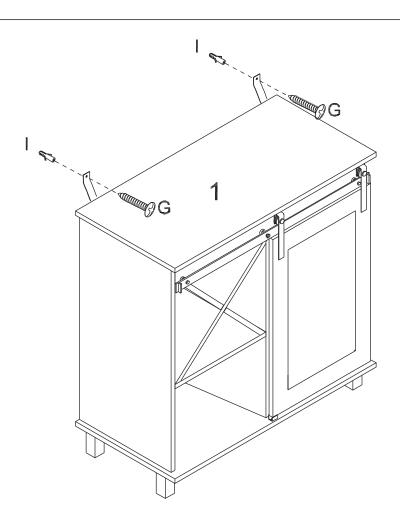

|
| PHILLIPS SCREW (E)    | PHILLIPS SCREW (F)    | PHILLIPS SCREW (G) | WOOD DOWEL (H)       |
| <b>OTTITITIE</b>      | Patter                |                    |                      |
| 4*30mm Qty: 8         | 4*14mm<br>Qty: 2      | 4*25mm<br>Qty: 2   | 6*30mm<br>Qty: 28    |
| WALL ANCHOR (I)       | FIX BELT (J)          |                    |                      |
|                       |                       |                    |                      |
| Qty: 2                | Qty: 2                |                    |                      |

## glitzhome®

STEP 1



STEP 2







### glitzhome











### glitzhome®

### STEP 10





STEP 11



STEP 12





### glitzhome®

STEP 13

| G x 2     | l x 2   |  |
|-----------|---------|--|
| (Sammuno) | coult 0 |  |