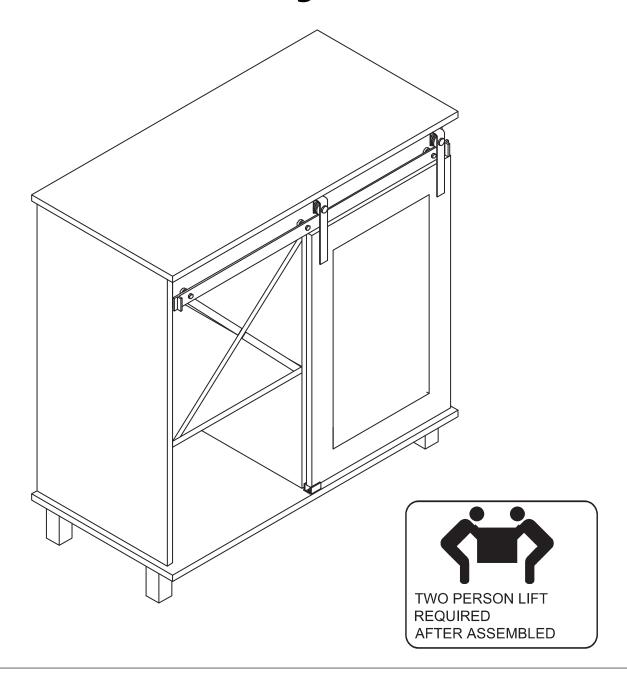

#### PRE-ASSEMBLY PREPARATION

CAUTION: Assembly will require at least 2 adults. DO NOT use power tools. Please inspect all items BEFORE assembly. If for any reason you need to return this item, please kindly return it in it's original packaging.