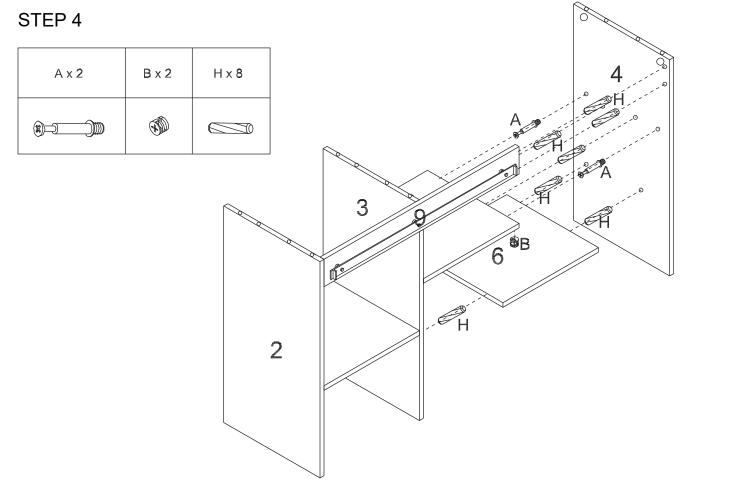

#### **Explosive View**

| PARTS LIST            |                       |                    |                      |
|-----------------------|-----------------------|--------------------|----------------------|
| TOP PANEL (1)         | LEFT SIDE PANEL (2)   | PARTITION WALL (3) | RIGHT SIDE PANEL (4) |
| Qty: 1                | Qty: 1                | Qty: 1             | Qty: 1               |
| RIGHT UPPER SHELF (5) | RIGHT LOWER SHELF (6) | BOTTOM PANEL (7)   | LEFT SHELF (8)       |
| Qty: 1                | Qty: 1                | Qty: 1             | Qty: 1               |
| FRONT BAR (9)         | X LONG WINE RACK (10) | DOOR (11)          | BACK PANEL (12)      |
| Qty: 1                | Qty: 2                | Qty: 1             | Qty: 2               |
| LEG (13)              |                       |                    |                      |
| Qty: 4                |                       |                    |                      |
| HARDWARE LIST         |                       |                    |                      |
| CAM (A)               | CAM LOCK (B)          | CAM COVER (C)      | PHILLIPS SCREW (D)   |
| Qty: 15               | 15*12mm Qty: 15       | Qty: 6             | 4*40mm<br>Qty: 6     |
| PHILLIPS SCREW (E)    | PHILLIPS SCREW (F)    | PHILLIPS SCREW (G) | WOOD DOWEL (H)       |
| <b>OTTITITIE</b>      | Patter                |                    |                      |
| 4*30mm Qty: 8         | 4*14mm<br>Qty: 2      | 4*25mm<br>Qty: 2   | 6*30mm<br>Qty: 28    |
| WALL ANCHOR (I)       | FIX BELT (J)          |                    |                      |
|                       |                       |                    |                      |
| Qty: 2                | Qty: 2                |                    |                      |