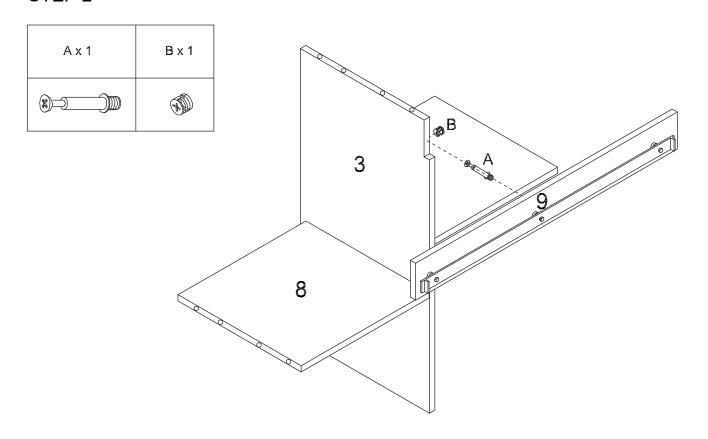

|
| CAM (A)               | CAM LOCK (B)          | CAM COVER (C)      | PHILLIPS SCREW (D)   |
| Qty: 15               | 15*12mm Qty: 15       | Qty: 6             | 4*40mm<br>Qty: 6     |
| PHILLIPS SCREW (E)    | PHILLIPS SCREW (F)    | PHILLIPS SCREW (G) | WOOD DOWEL (H)       |
| <b>OTTITITIE</b>      | Patter                |                    |                      |
| 4*30mm Qty: 8         | 4*14mm<br>Qty: 2      | 4*25mm<br>Qty: 2   | 6*30mm<br>Qty: 28    |
| WALL ANCHOR (I)       | FIX BELT (J)          |                    |                      |
|                       |                       |                    |                      |
| Qty: 2                | Qty: 2                |                    |                      |

## glitzhome®

STEP 1



STEP 2







### glitzhome











### glitzhome®

### STEP 10





STEP 11



STEP 12





### glitzhome®

STEP 13

| G x 2     | l x 2   |  |
|-----------|---------|--|
| (Sammuno) | coult 0 |  |