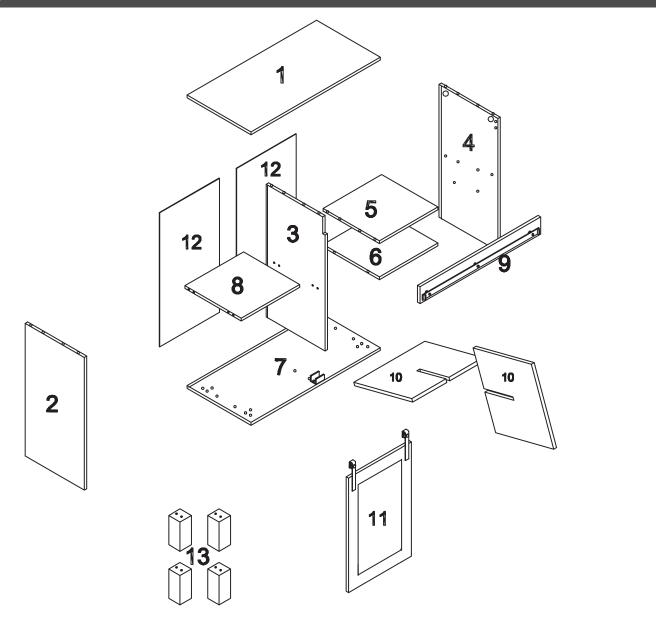

#### **Explosive View**

| PARTS LIST            |                       |                    |                      |
|-----------------------|-----------------------|--------------------|----------------------|
| TOP PANEL (1)         | LEFT SIDE PANEL (2)   | PARTITION WALL (3) | RIGHT SIDE PANEL (4) |
| Qty: 1                | Qty: 1                | Qty: 1             | Qty: 1               |
| RIGHT UPPER SHELF (5) | RIGHT LOWER SHELF (6) | BOTTOM PANEL (7)   | LEFT SHELF (8)       |
| Qty: 1                | Qty: 1                | Qty: 1             | Qty: 1               |
| FRONT BAR (9)         | X LONG WINE RACK (10) | DOOR (11)          | BACK PANEL (12)      |
| Qty: 1                | Qty: 2                | Qty: 1             | Qty: 2               |
| LEG (13)              |                       |                    |                      |
| Qty: 4                |                       |                    |                      |
| HARDWARE LIST         |                       |                    |                      |
| CAM (A)               | CAM LOCK (B)          | CAM COVER (C)      | PHILLIPS SCREW (D)   |
| Qty: 15               | 15*12mm Qty: 15       | Qty: 6             | 4*40mm<br>Qty: 6     |
| PHILLIPS SCREW (E)    | PHILLIPS SCREW (F)    | PHILLIPS SCREW (G) | WOOD DOWEL (H)       |
| <b>OTTITITIE</b>      | Patter                |                    |                      |
| 4*30mm Qty: 8         | 4*14mm<br>Qty: 2      | 4*25mm<br>Qty: 2   | 6*30mm<br>Qty: 28    |
| WALL ANCHOR (I)       | FIX BELT (J)          |                    |                      |
|                       |                       |                    |                      |
| Qty: 2                | Qty: 2                |                    |                      |