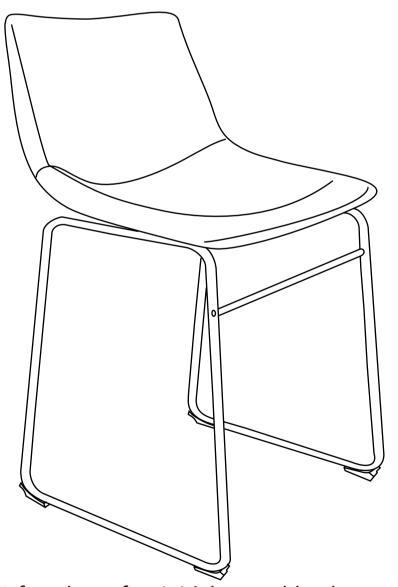

#### Step 3

Insert the screws in the holes, then tighten them to 80% firstly.

Step 4

Use body weight to adjust balance of chair, then tighten all the screws to 100% all the way.

A few days after initial assembly, the product may acclimate to its new environment. Please ensure all screws are still securely tightened.