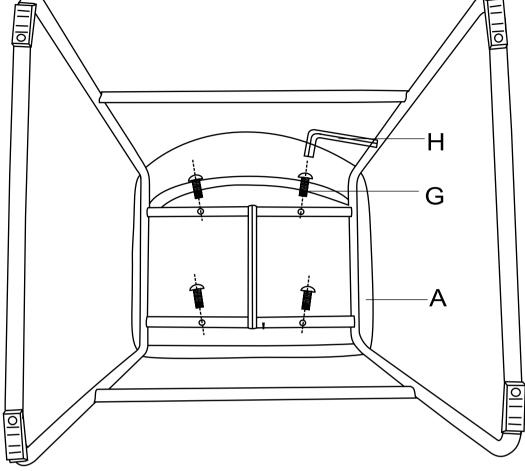

#### Step 3

Insert the screws in the holes, then tighten them to 80% firstly.

Step 4

Use body weight to adjust balance of chair, then tighten all the screws to 100% all the way.

A few days after initial assembly, the product may acclimate to its new environment. Please ensure all screws are still securely tightened.