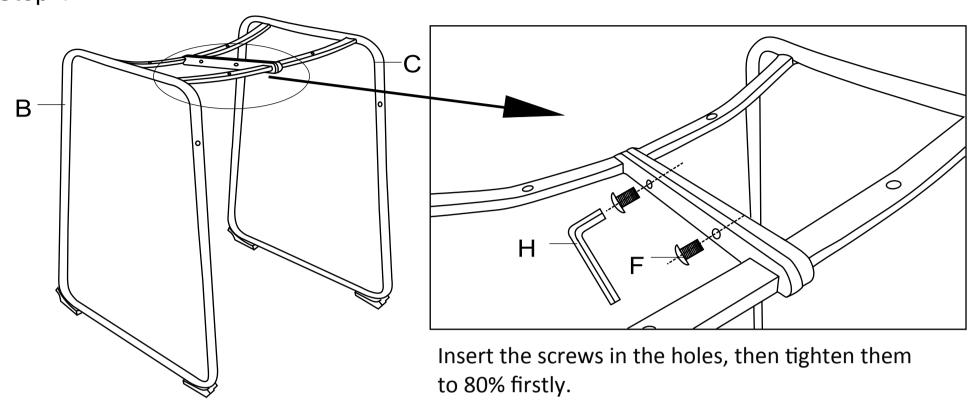

## **ASSEMBLY INSTRUCTION**

Glitzhome Corporation (Shanghai), Ltd.

Toll free 888-357-7263 customerservice@glitzhome.com

### Step 1



#### Step 2



|         | CODE | PARTS | QTY. | CODE | PARTS       | QTY. | CODE | PARTS           | QTY. |
|---------|------|-------|------|------|-------------|------|------|-----------------|------|
| H       | Α    |       | 1    |      |             | 1    | G    | (шшшш M6 X 22MM | 4    |
| ARE LIS |      |       |      | С    |             |      | Н    | M6              | 1    |
| RDW     | В    |       | 1    | D    |             | 1    |      |                 |      |
| HA      |      |       |      | Е    | M6 X 30MM   | 2    |      |                 |      |
|         |      |       |      | F    | ( M8 X 14MM | 2    |      |                 |      |

Get social with us and discover more about our products, tips and exclusive discounts!











# glitzhome®

#### Step 3