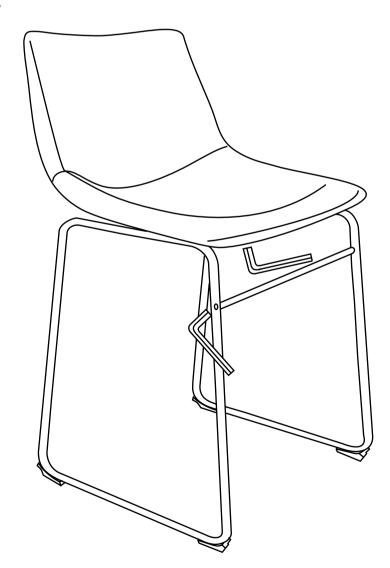

#### Step 3

Insert the screws in the holes, then tighten them to 80% firstly.

Step 4

Use body weight to adjust balance of chair, then tighten all the screws to 100% all the way.

A few days after initial assembly, the product may acclimate to its new environment. Please ensure all screws are still securely tightened.