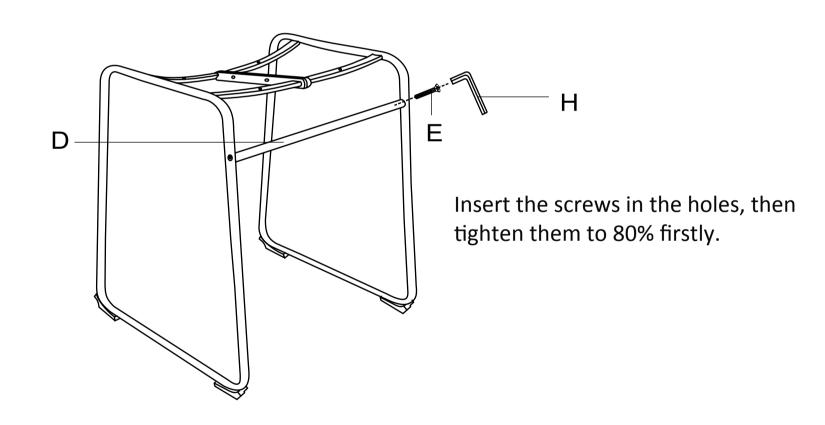

#### Step 2

|         | CODE | PARTS | QTY. | CODE | PARTS       | QTY. | CODE | PARTS           | QTY. |
|---------|------|-------|------|------|-------------|------|------|-----------------|------|
| H       | Α    |       | 1    |      |             | 1    | G    | (шшшш M6 X 22MM | 4    |
| ARE LIS |      |       |      | С    |             |      | Н    | M6              | 1    |
| RDW     | В    |       | 1    | D    |             | 1    |      |                 |      |
| HA      |      |       |      | Е    | M6 X 30MM   | 2    |      |                 |      |
|         |      |       |      | F    | ( M8 X 14MM | 2    |      |                 |      |

#### Step 3

Insert the screws in the holes, then tighten them to 80% firstly.

Step 4

Use body weight to adjust balance of chair, then tighten all the screws to 100% all the way.

A few days after initial assembly, the product may acclimate to its new environment. Please ensure all screws are still securely tightened.